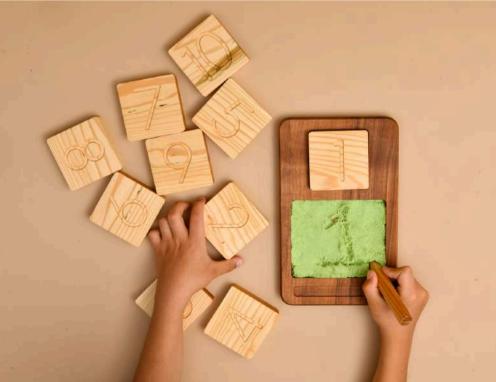

#### CODE: OYN26-2

- WOOD TYPE : WALNUT-LINDEN Approx Size. : 17CM-21CM
- REC. AGE. :1+

| SAND TRAY     |             |
|---------------|-------------|
| CODE: OYN27-4 |             |
| Wood Type     | : Linden    |
| Approx Size.  | : 17CM-22CM |
| REC. AGE.     | :1+         |