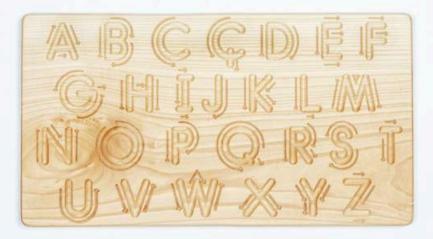

#### **UPPERCASE LETTERS**

#### CODE: OYN49

| Wood Type    | : WALNUT |
|--------------|----------|
| Approx Size. | : 7СМ    |

REC. AGE.

:1+

ABCDE

FGHIJ

XIV