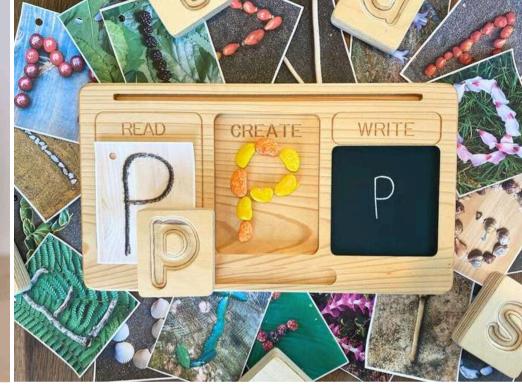

#### ALPHABET TRACING BOARD

| Wood Type    | : Linden   |
|--------------|------------|
| Approx Size. | :24СМ-46СМ |
| Rec. Age.    | :1+        |