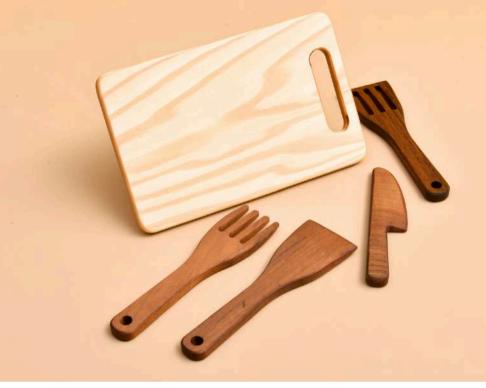

# WOODEN CUTTING SET

# CODE: OYN83

Wood Type : Walnut-Linden Approx Size. : 13cm-20cm Rec. Age. : 1+