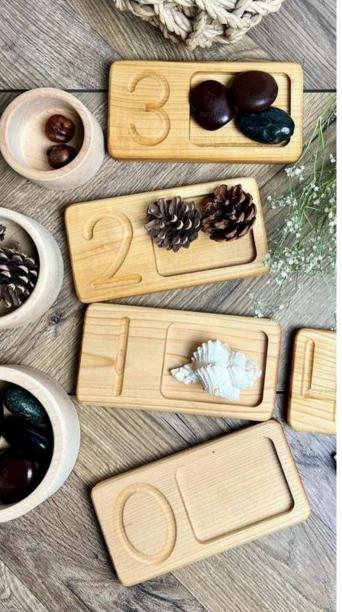

#### NUMBER TRACING BOARD

BES<sup>®</sup>

#### CODE: OYN24

| Wood Type    | : Linden    |
|--------------|-------------|
| Approx Size. | : 20CM-13CM |
| REC. AGE.    | :1+         |

#### NUMBER TRACING BOARD (ARABIC)

#### CODE: OYN24-2

| WOOD TYPE    | : Linden    |
|--------------|-------------|
| Approx Size. | : 20CM-13CM |
| REC. AGE.    | :1+         |