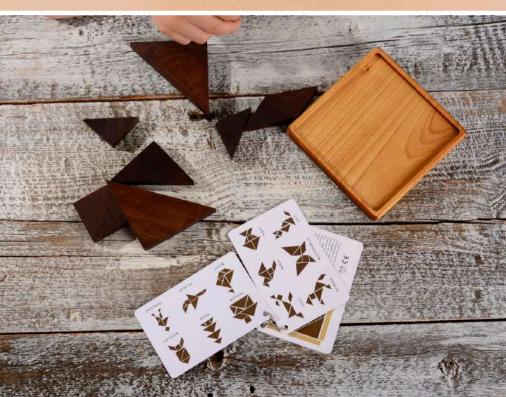

## TANGRAM

## CODE: OYN127

Wood Type : Walnut-Linden Approx Size. : 15cm-15cm Rec. Age. : 1+