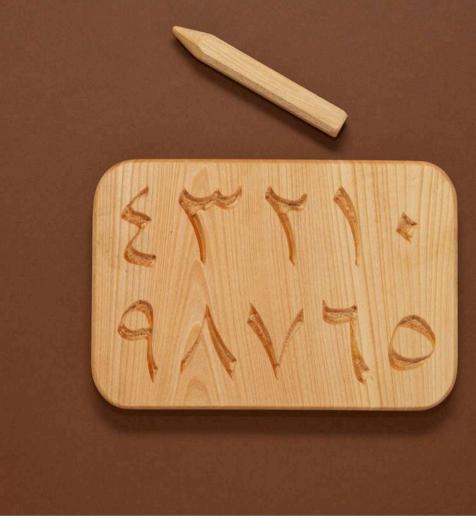

#### NUMBER TRACING BOARD (ARABIC)

#### CODE: OYN24-2

| WOOD TYPE    | : Linden    |
|--------------|-------------|
| Approx Size. | : 20CM-13CM |
| REC. AGE.    | :1+         |