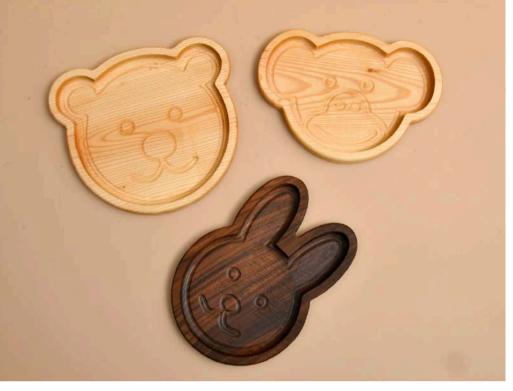

### WOODEN PLATES

# CODE: OYN115

Wood Type : Walnut-Linden Approx Size. : 22cm-16cm Rec. Age. : 1+