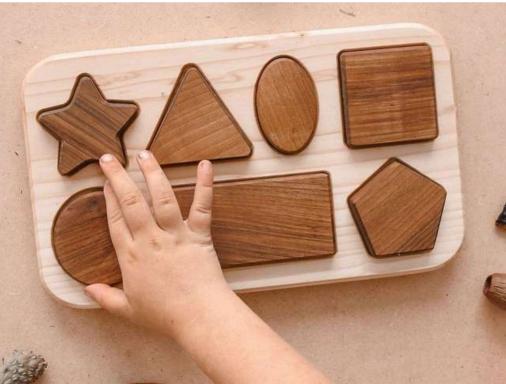

#### GEOMETRIC SHAPES PUZZLE

| WOOD TYPE    | : Walnut-Linden |
|--------------|-----------------|
| Approx Size. | : 22CM-30CM     |
| REC. AGE.    | :1+             |