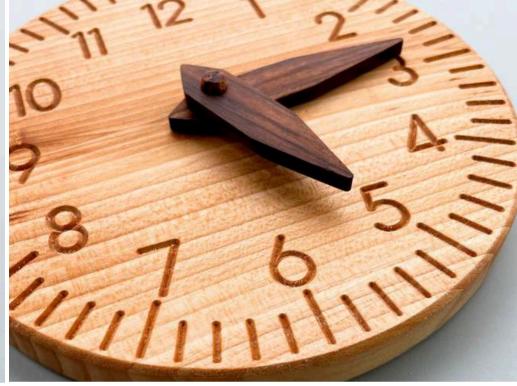

#### WOODEN CLOCK

#### CODE: OYN39

| WOOD TYPE    | : Walnut-Linden |
|--------------|-----------------|
| Approx Size. | :18CM           |
| REC. AGE.    | :1+             |

**Note**: İt is produced exclusively for one customer in Australia. This product can be sold in other countries.