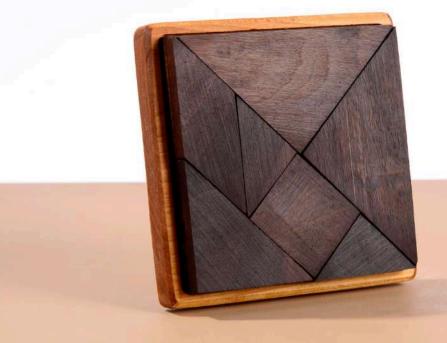

## TANGRAM

## CODE: OYN127

Wood Type : Walnut-Linden Approx Size. : 15cm-15cm Rec. Age. : 1+