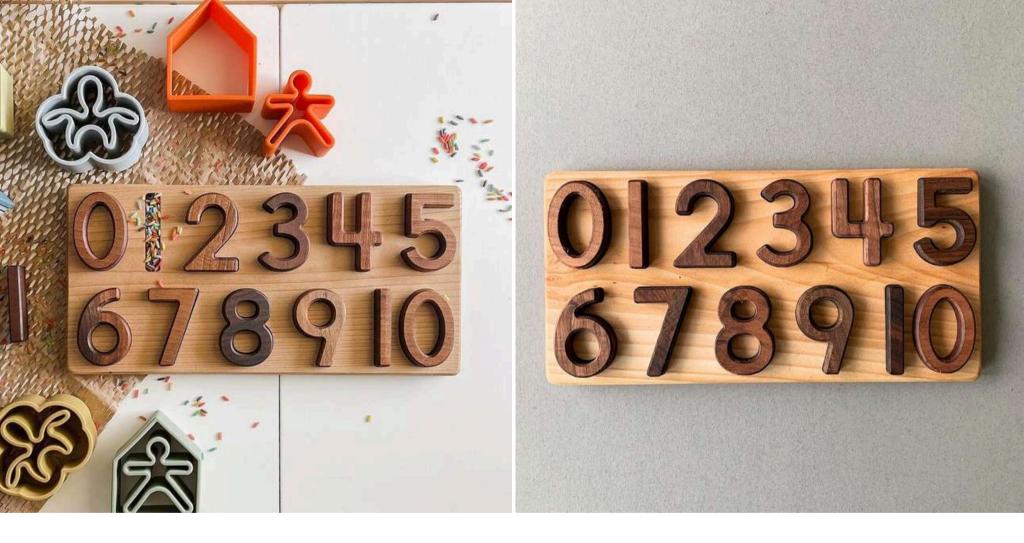

#### NUMBER PUZZLE (0-9)

| Wood Type    | : Walnut-Linden |
|--------------|-----------------|
| Approx Size. | : 22CM-30CM     |
| REC. AGE.    | :1+             |

| NUMBER PUZ    | ZLE (0-10)      | BEST            |
|---------------|-----------------|-----------------|
| CODE: OYN25-2 |                 | SELLER<br>* * * |
| WOOD TYPE     | : Walnut-Linden |                 |
| Approx Size.  | : 16см-33см     |                 |
| REC. AGE.     | :1+             |                 |