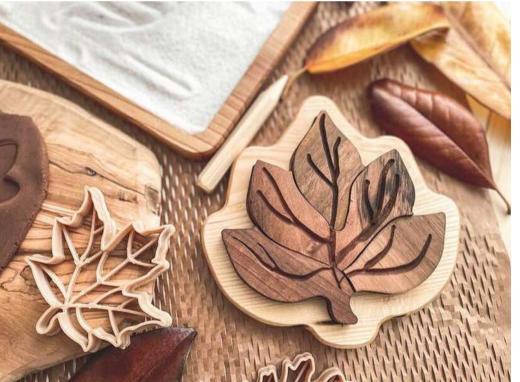

# LEAF PUZZLE

# CODE: OYN64

| Wood Type    | : Walnut-Linden |
|--------------|-----------------|
| Approx Size. | :18CM-18CM      |
| REC. AGE.    | :1+             |