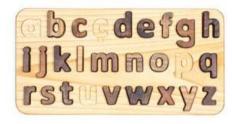

#### NEW UPPERCASE ALPH. PUZZLE

#### CODE: OYN29-3

| Wood Type    | : WALNUT-LINDEN |
|--------------|-----------------|
| Approx Size. | : 29СМ-38СМ     |
| REC. AGE.    | :1+             |

BEST SELLER