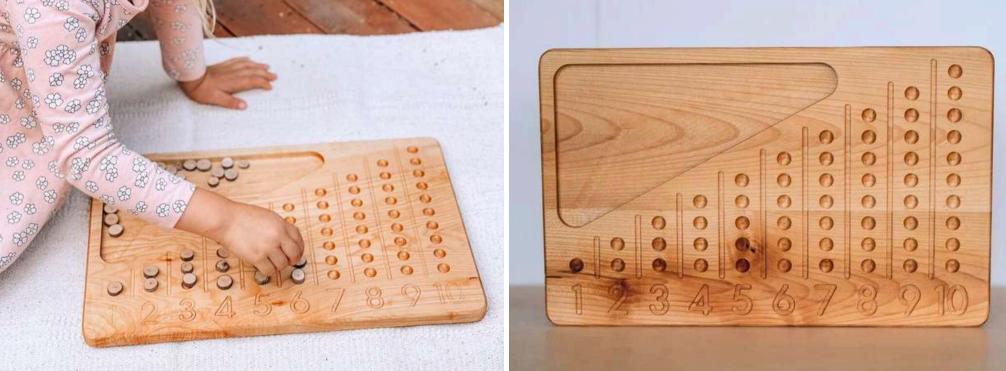

#### NUMBER TRACING BOARD

BES<sup>®</sup>

#### CODE: OYN24

| Wood Type    | : Linden    |
|--------------|-------------|
| Approx Size. | : 20CM-13CM |
| REC. AGE.    | :1+         |