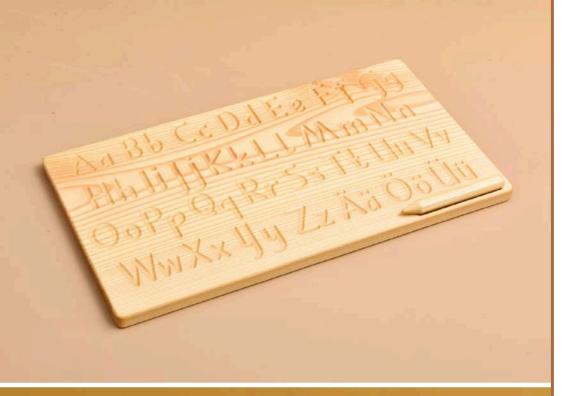

#### **UPPERCASE LETTERS**

#### CODE: OYN49

| Wood Type    | : WALNUT |
|--------------|----------|
| Approx Size. | : 7СМ    |

REC. AGE.

:1+

ABCDE

FGHIJ

XIV

#### LOWERCASE LETTERS

#### CODE: OYN49-2

| WOOD TYPE    | : Walnut |
|--------------|----------|
| Approx Size. | : 7CM    |
| REC. AGE.    | :1+      |