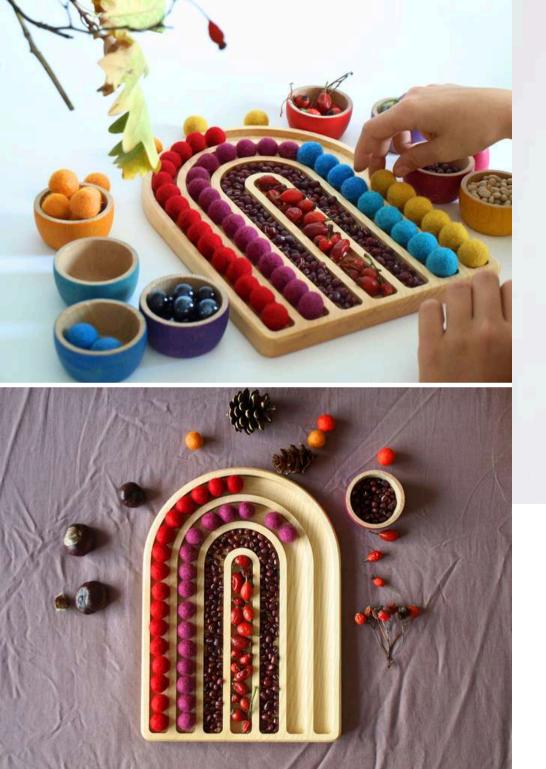

#### RAINBOW BOARD

#### CODE: OYN44

| WOOD TYPE    | : Linden    |
|--------------|-------------|
| Approx Size. | : 16см-32см |
| REC. AGE.    | :1+         |