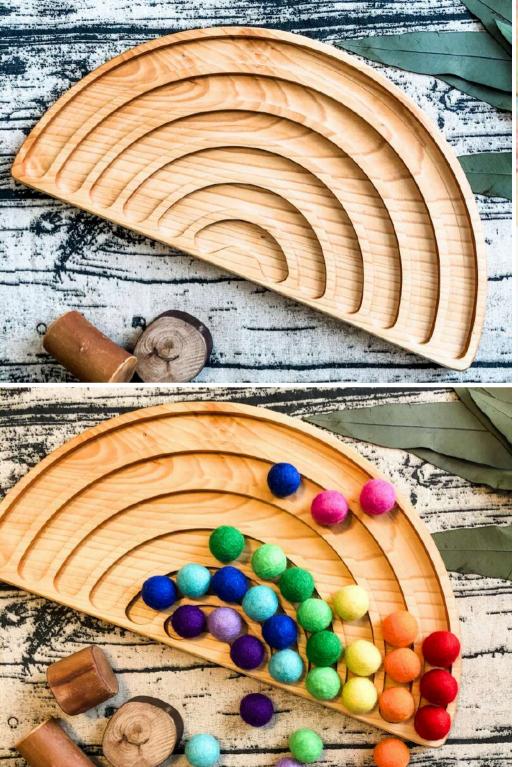

#### RAINBOW BOARD

#### CODE: OYN44

| WOOD TYPE    | : Linden    |
|--------------|-------------|
| Approx Size. | : 16см-32см |
| REC. AGE.    | :1+         |