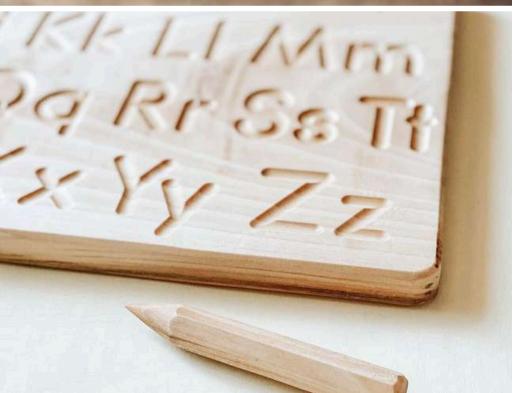

#### ALPH. TRACING B. LOWERCASE

#### CODE: OYN50-3

| WOOD TYPE    | : Linden   |
|--------------|------------|
| Approx Size. | :24СМ-46СМ |
| REC. AGE.    | :1+        |

BEST SELLER

ABCDEFG; 出现影儿的 WI X ST TH