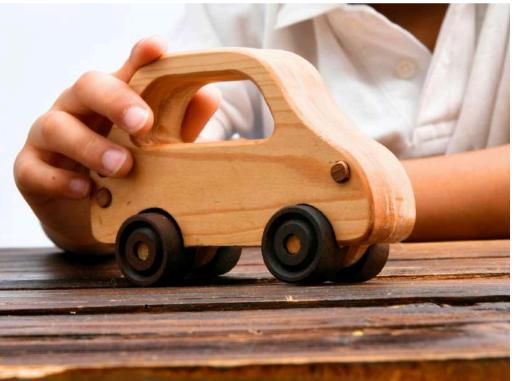

#### MOON PUZZLE

CODE: OYN79 Wood Type : Walnut-Linden Approx Size. : 8cm-55cm Rec. Age. : 1+

WOODEN CAR

## CODE: OYN80

Wood Type : Walnut-Linden Approx Size. : 15cm-10cm-5cm Rec. Age. : 1+

WOODEN BOAT