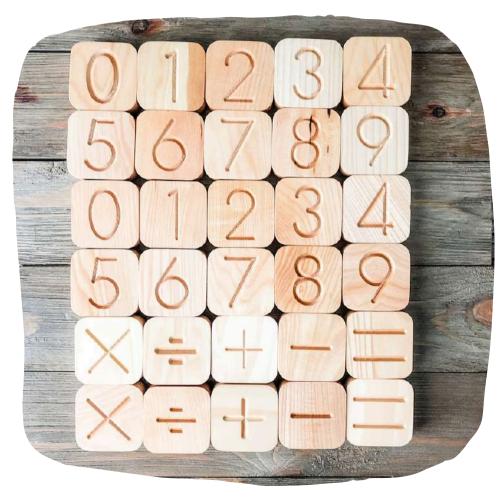

#### NUMBER PUZZLE (0-9)

| Wood Type    | : Walnut-Linden |
|--------------|-----------------|
| Approx Size. | : 22CM-30CM     |
| REC. AGE.    | :1+             |

| NUMBER PUZ    | ZLE (0-10)      | BEST            |
|---------------|-----------------|-----------------|
| CODE: OYN25-2 |                 | SELLER<br>* * * |
| WOOD TYPE     | : Walnut-Linden |                 |
| Approx Size.  | : 16см-33см     |                 |
| REC. AGE.     | :1+             |                 |