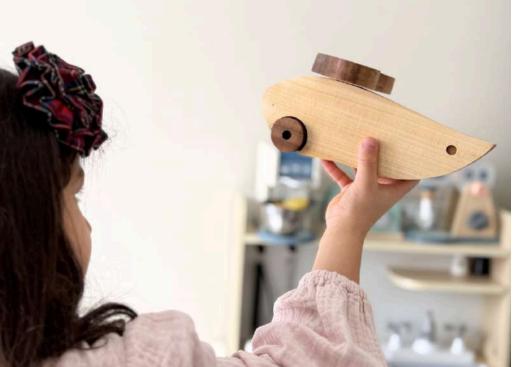

## CODE: OYN80

Wood Type : Walnut-Linden Approx Size. : 15cm-10cm-5cm Rec. Age. : 1+

WOODEN BOAT

#### CODE: OYN80-2

Wood Type : Walnut-Linden Approx Size. : 20cm-10cm-12cm Rec. Age. : 1+

WOODEN PLANE