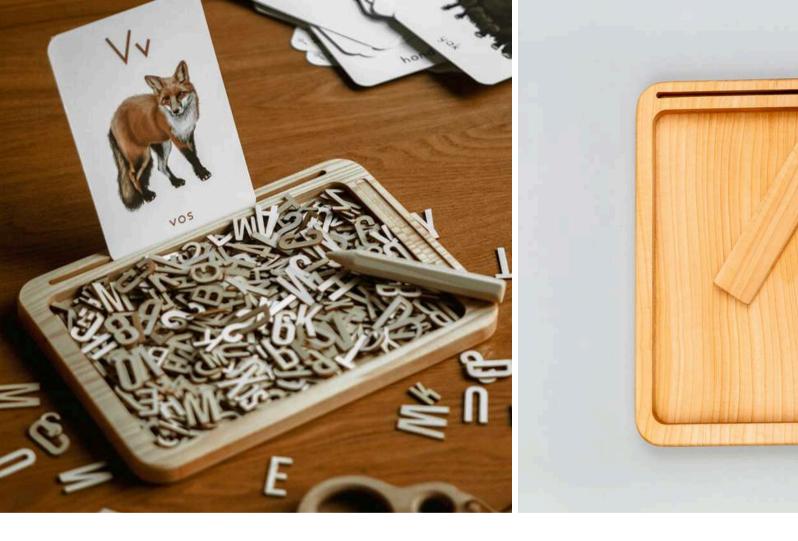

#### ALPHABET TRACING BOARD

| Wood Type    | : Linden   |
|--------------|------------|
| Approx Size. | :24СМ-46СМ |
| Rec. Age.    | :1+        |