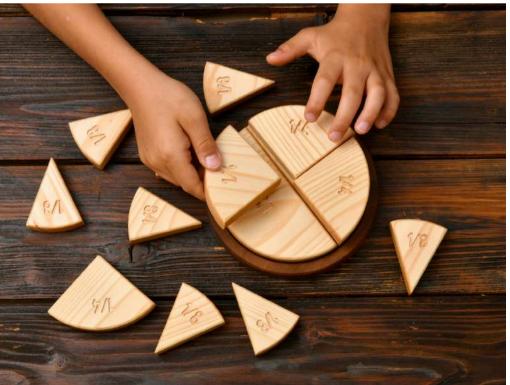

#### FRACTION GEOMETRIC PUZZLE

#### CODE: OYN41

| Wood Type    | : Walnut-Linden |
|--------------|-----------------|
| Approx Size. | : 20CM-20CM     |
| Rec. Age.    | :1+             |

**Note**: İt is produced exclusively for one customer in Australia. This product can be sold in other countries.