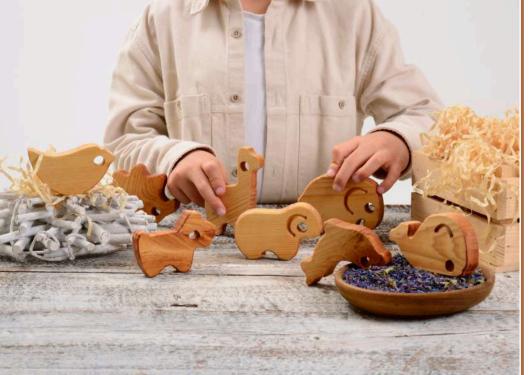

# ANIMALS SET (8 PCS)

# CODE: OYN125

| WOOD TYPE    | : Linden   |
|--------------|------------|
| Approx Size. | : 11CM-7CM |
| REC. AGE.    | :1+        |