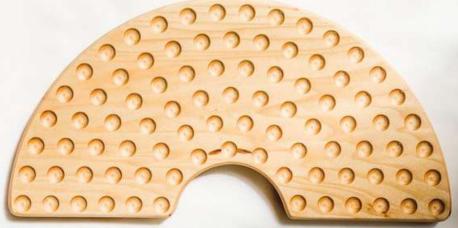

#### RAINBOW BOARD

#### CODE: OYN44

| WOOD TYPE    | : Linden    |
|--------------|-------------|
| Approx Size. | : 16см-32см |
| REC. AGE.    | :1+         |