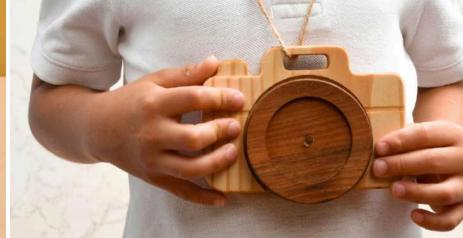

#### WOODEN CAMERA

CODE: OYN81 Wood Type : Walnut-Linden Approx Size. : 15cm-12cm Rec. Age. : 1+