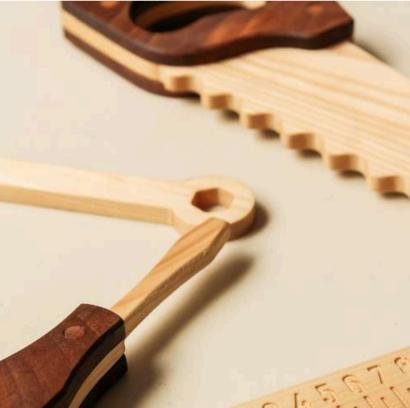

# PLANETS SET

## CODE: OYN102

Wood Type : Linden Approx Size. : 28cm Rec. Age. : 1+