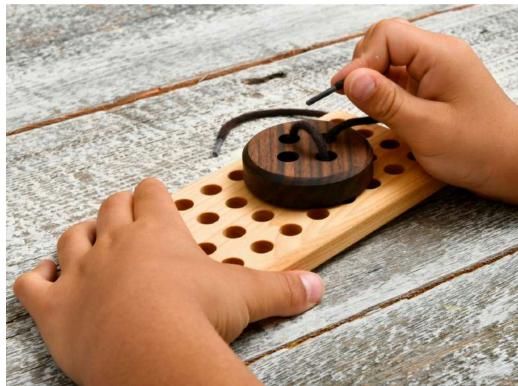

### SEWING BOARD SET

CODE: OYN84 Wood Type : Walnut-Linden Approx Size. : 8cm-15cm Rec. Age. : 1+