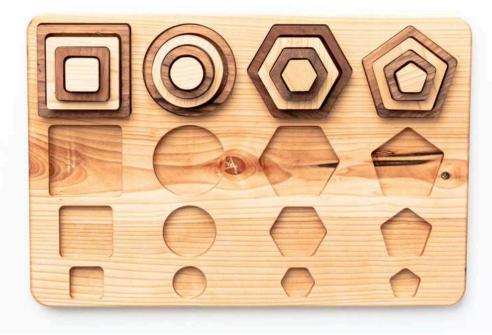

#### FROM BIG TO SMALL GEOMETRIC SHAPES

## CODE: OYN69

Wood Type : Walnut-Linden Approx Size. : 25cm-37cm Rec. Age. : 1+