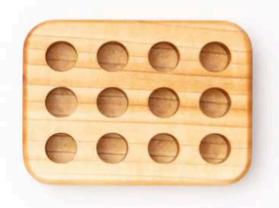

# PENCIL HOLDERS 12'

### CODE: OYN94-5

Wood Type : Linden Approx Size. : 8,5cm-10,5cm Rec. Age. : 1+

**Note**: It is produced exclusively for one customer in Netherlands. This products can be sold in other countries.