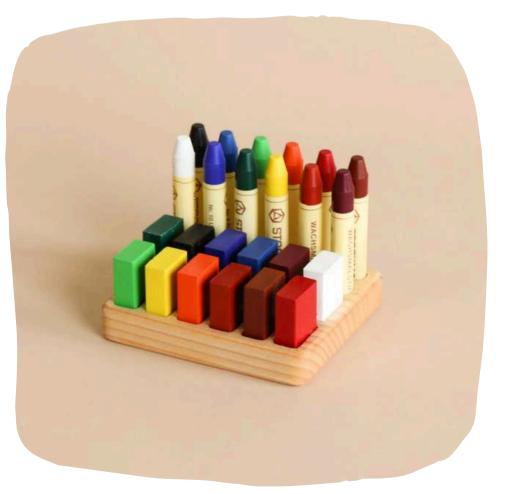

# CRAYON AND PENCIL HOLDERS 32'

BES

### CODE: OYN94-2

Wood Type : Linden Approx Size. : 10,5cm-15,5cm Rec. Age. : 1+

Note: İt is produced exclusively for one customer in Netherlands. This products can be sold in other countries.