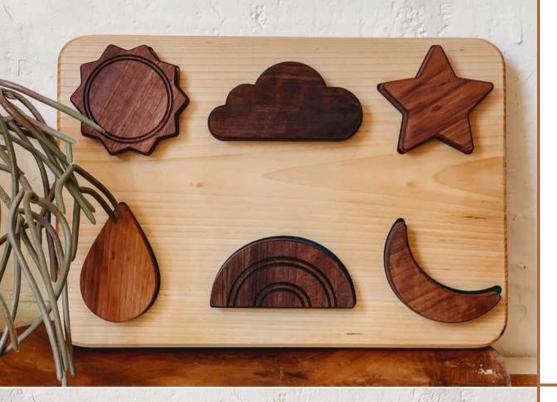

#### FROM BIG TO SMALL GEOMETRIC SHAPES

## CODE: OYN69

Wood Type : Walnut-Linden Approx Size. : 25cm-37cm Rec. Age. : 1+