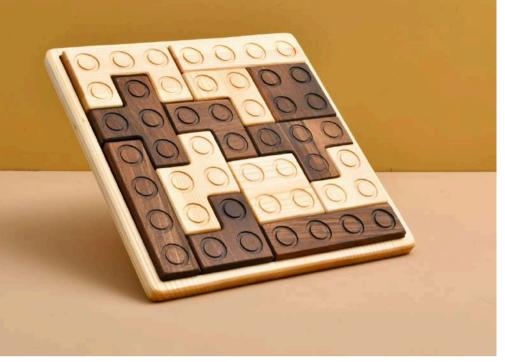

# TETRIS PUZZLE (13 PCS)

CODE: OYN109

Wood Type : Walnut-Linden Approx Size. : 30cm-30cm-2,5cm Rec. Age. : 1+