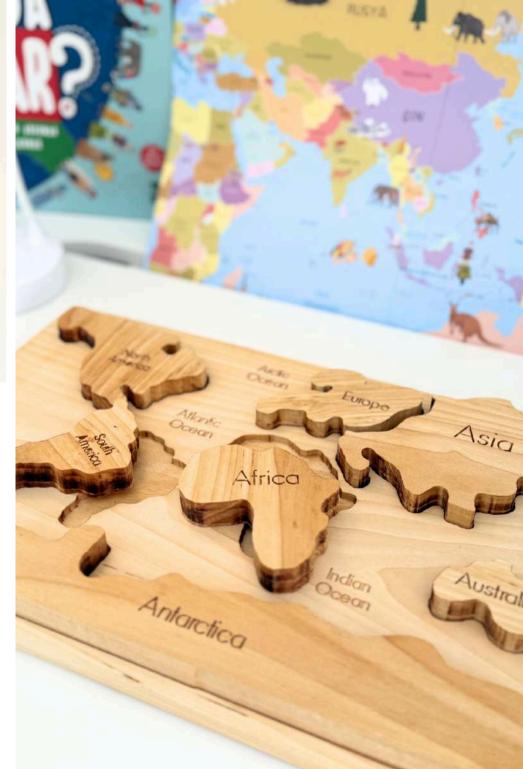

#### MAP OF THE WORLD PUZZLE

#### CODE: OYN134

Wood Type : Linden Approx Size. : 40cm-24cm Rec. Age. : 1+