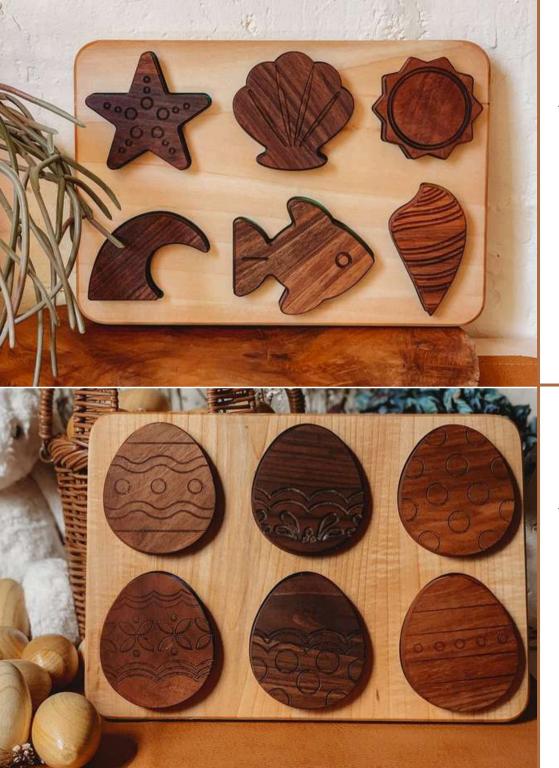

#### SEA ANIMALS PUZZLE

#### CODE: OYN60

| WOOD TYPE    | : Walnut-Linden |
|--------------|-----------------|
| Approx Size. | : 22CM-30CM     |
| REC. AGE.    | :1+             |

#### EASTER EGG PUZZLE

| Wood Type    | : Walnut-Linden |
|--------------|-----------------|
| Approx Size. | : 22CM-30CM     |
| Rec. Age.    | :1+             |