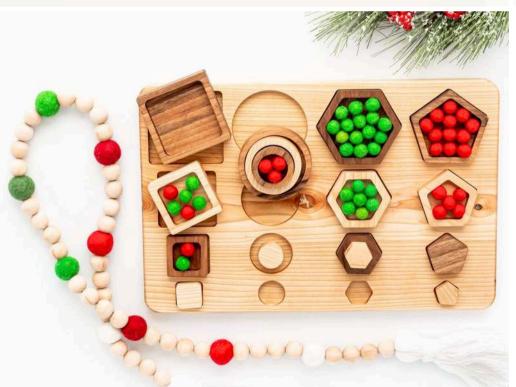

#### GEOMETRIC SHAPES PUZZLE

| WOOD TYPE    | : Walnut-Linden |
|--------------|-----------------|
| Approx Size. | : 22CM-30CM     |
| REC. AGE.    | :1+             |