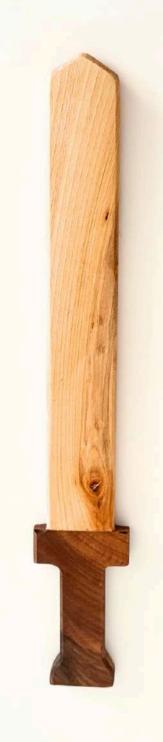

#### CODE: OYN137

Wood Type : Walnut-Linden Approx Size. : 40cm-5cm Rec. Age. : 1+