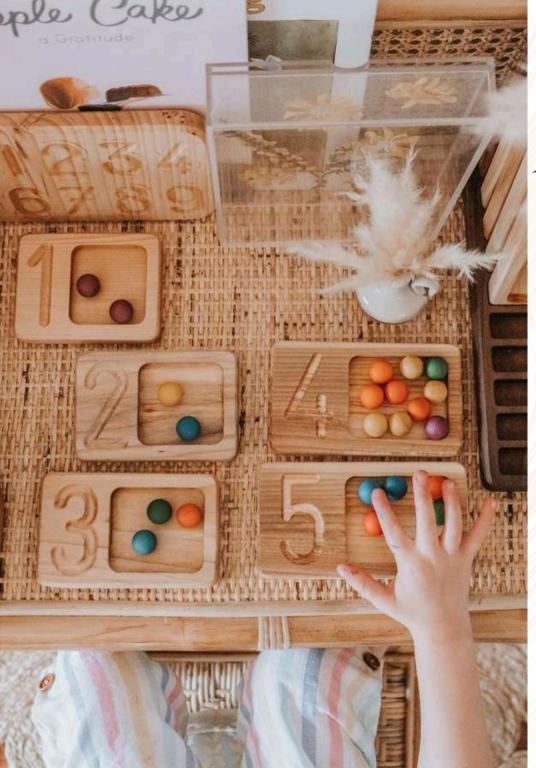

#### NUMBER PUZZLE (0-9)

| Wood Type    | : Walnut-Linden |
|--------------|-----------------|
| Approx Size. | : 22CM-30CM     |
| REC. AGE.    | :1+             |

| NUMBER PUZ    | ZLE (0-10)      | BEST            |
|---------------|-----------------|-----------------|
| CODE: OYN25-2 |                 | SELLER<br>* * * |
| WOOD TYPE     | : Walnut-Linden |                 |
| Approx Size.  | : 16см-33см     |                 |
| REC. AGE.     | :1+             |                 |

#### NUMBER TRAY (DIFFERENT SIZE)

| WOOD TYPE    | : Walnut-Linden  |
|--------------|------------------|
| Approx Size. | : 10CM-21CM-25CM |
| REC. AGE.    | :1+              |