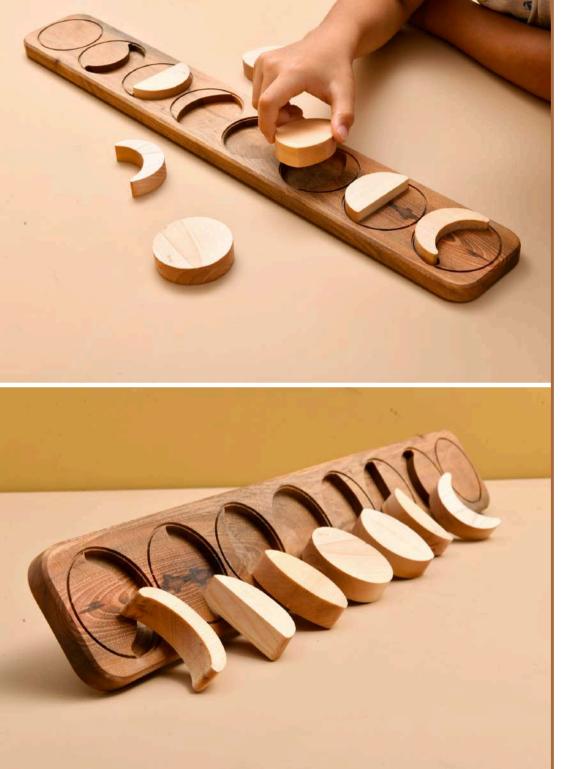

#### MOON PUZZLE

CODE: OYN79 Wood Type : Walnut-Linden Approx Size. : 8cm-55cm Rec. Age. : 1+

WOODEN CAR