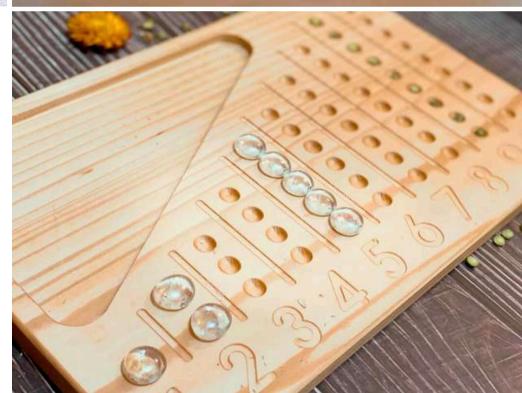

## NUMBER COUNTING BOARD

CODE: OYN91 Wood Type : Linden Approx Size. : 31cm-29cm Rec. Age. : 1+