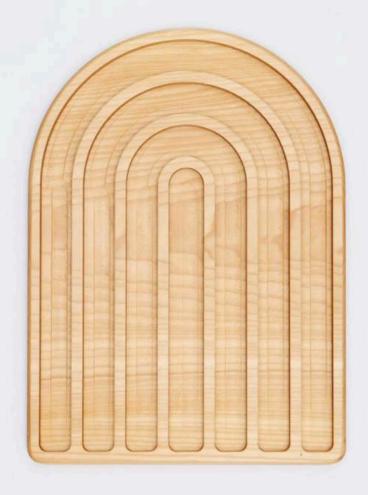

#### RAINBOW TRACING BOARD

| Wood Type    | : Linden   |
|--------------|------------|
| Approx Size. | :20СМ-40СМ |
| REC. AGE.    | :1+        |