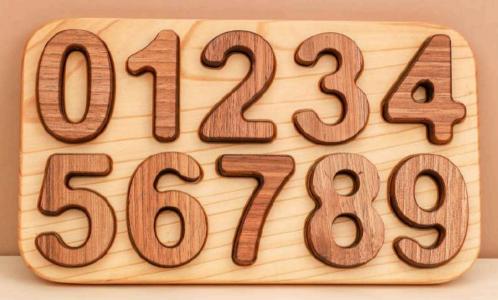

#### NUMBER PUZZLE (0-9)

| Wood Type    | : Walnut-Linden |
|--------------|-----------------|
| Approx Size. | : 22CM-30CM     |
| REC. AGE.    | :1+             |

| NUMBER PUZ    | ZLE (0-10)      | BEST            |
|---------------|-----------------|-----------------|
| CODE: OYN25-2 |                 | SELLER<br>* * * |
| WOOD TYPE     | : Walnut-Linden |                 |
| Approx Size.  | : 16см-33см     |                 |
| REC. AGE.     | :1+             |                 |