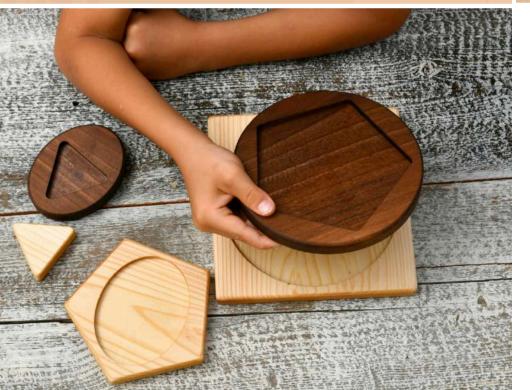

#### FROM BIG TO SMALL GEOMETRIC SHAPES

## CODE: OYN69

Wood Type : Walnut-Linden Approx Size. : 25cm-37cm Rec. Age. : 1+