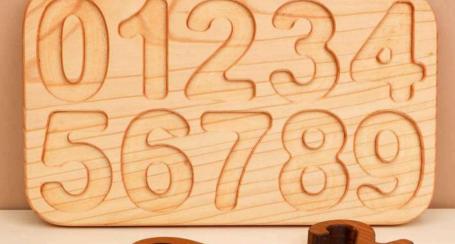

#### NUMBER TRACING BOARD

BES<sup>®</sup>

#### CODE: OYN24

| Wood Type    | : Linden    |
|--------------|-------------|
| Approx Size. | : 20CM-13CM |
| REC. AGE.    | :1+         |