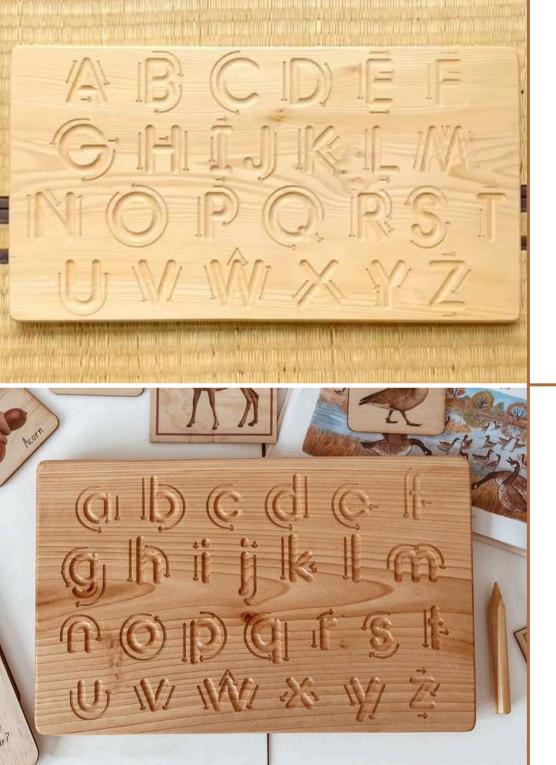

#### **UPPERCASE LETTERS**

#### CODE: OYN49

| Wood Type    | : WALNUT |
|--------------|----------|
| Approx Size. | : 7СМ    |

REC. AGE.

:1+

ABCDE

FGHIJ

XIV

#### LOWERCASE LETTERS

#### CODE: OYN49-2

| WOOD TYPE    | : Walnut |
|--------------|----------|
| Approx Size. | : 7CM    |
| REC. AGE.    | :1+      |