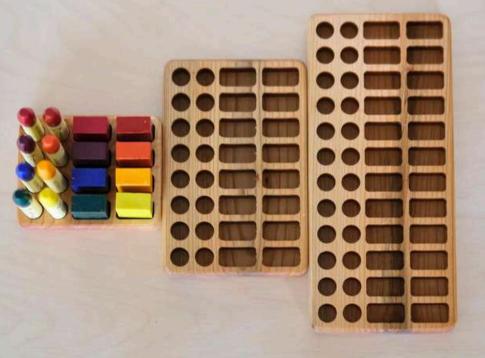

## CRAYON AND PENCIL HOLDERS 48'

#### CODE: OYN94

Wood Type : Linden Approx Size. : 10,5cm-23cm Rec. Age. : 1+

# CRAYON AND PENCIL HOLDERS 32'

BES

### CODE: OYN94-2

Wood Type : Linden Approx Size. : 10,5cm-15,5cm Rec. Age. : 1+

Note: İt is produced exclusively for one customer in Netherlands. This products can be sold in other countries.

## CRAYON AND PENCIL HOLDERS 24'

### CODE: OYN94-3

Wood Type : Linden Approx Size. : 10,5cm-12cm Rec. Age. : 1+

# CRAYON AND PENCIL HOLDERS 16'

## CODE: OYN94-2-4

Wood Type : Linden Approx Size. : 8,5cm-10,5cm Rec. Age. : 1+

**Note**: İt is produced exclusively for one customer in Netherlands. This products can be sold in other countries.

# PENCIL HOLDERS 12'

### CODE: OYN94-5

Wood Type : Linden Approx Size. : 8,5cm-10,5cm Rec. Age. : 1+

**Note**: It is produced exclusively for one customer in Netherlands. This products can be sold in other countries.