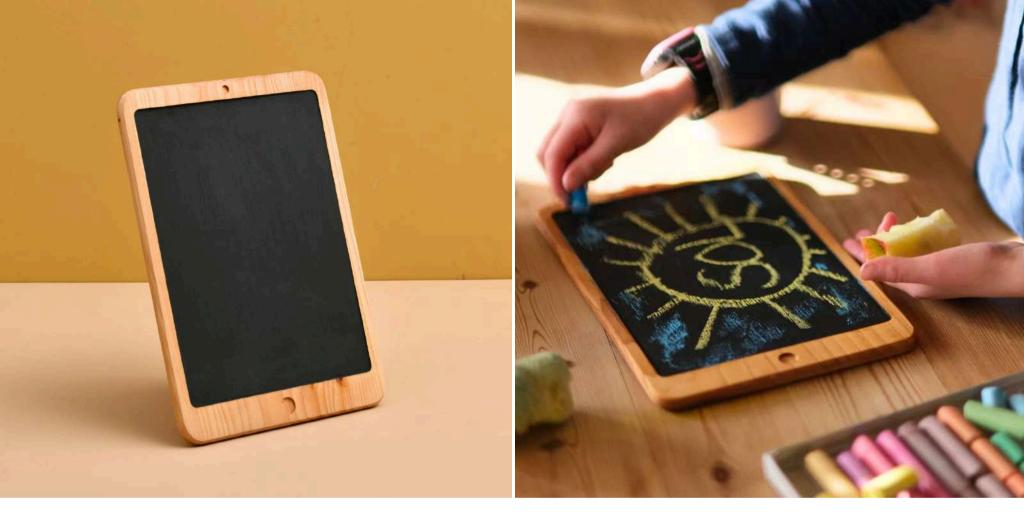

## WOODEN TABLET

CODE: OYN85 Wood Type : Linden Approx Size. : 18cm-26cm Rec. Age. : 1+

CIRCLE BOARD