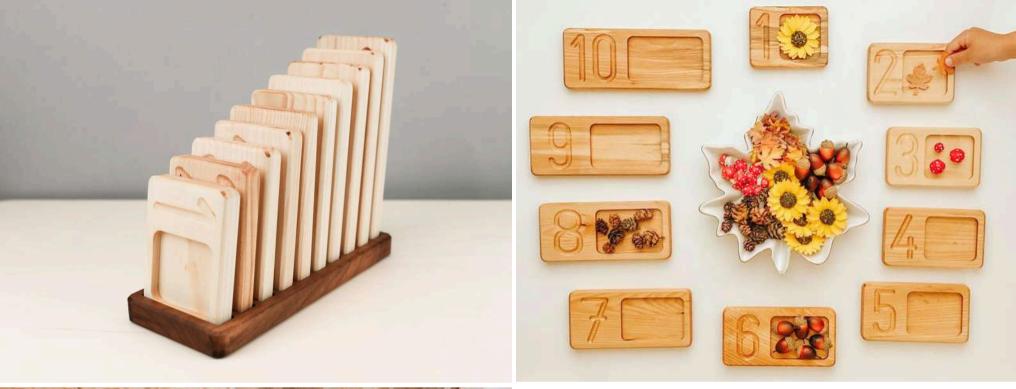

#### NUMBER TRAY (DIFFERENT SIZE)

| WOOD TYPE    | : Walnut-Linden  |
|--------------|------------------|
| Approx Size. | : 10CM-21CM-25CM |
| REC. AGE.    | :1+              |

#### NUMBER TRAY (SAME SIZE)

#### CODE: OYN26-2

- WOOD TYPE : WALNUT-LINDEN Approx Size. : 17CM-21CM
- REC. AGE. :1+

| SAND TRAY     |             |
|---------------|-------------|
| CODE: OYN27-4 |             |
| Wood Type     | : Linden    |
| Approx Size.  | : 17CM-22CM |
| REC. AGE.     | :1+         |