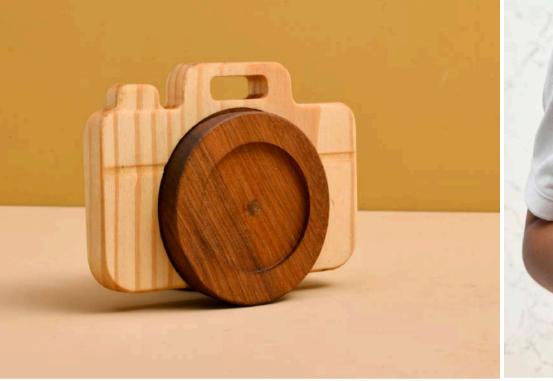

#### WOODEN CAMERA

CODE: OYN81 Wood Type : Walnut-Linden Approx Size. : 15cm-12cm Rec. Age. : 1+