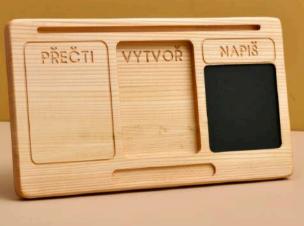

#### LEARNING BOARD (CZECH)

CODE: OYN45-3 Wood Type : Linden Approx Size. : 18cm-32cm Rec. Age. : 1+