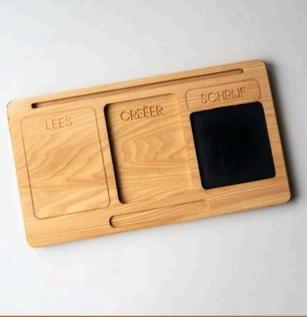

#### LEARNING BOARD (DUTCH)

CODE: OYN45-2Wood Type: LindenApprox Size.: 18cm-32cmRec. Age.: 1+

LEARNING BOARD (DUTCH 2)

| CODE: OYN45-4 |             |
|---------------|-------------|
| WOOD TYPE     | : Linden    |
| Approx Size.  | : 18см-32см |
| REC. AGE.     | :1+         |

#### LEARNING BOARD (CZECH)

CODE: OYN45-3 Wood Type : Linden Approx Size. : 18cm-32cm Rec. Age. : 1+

#### LEARNING BOARD (FRENCH)

CODE: OYN45-5Wood Type: LindenApprox Size.: 18CM-32CMRec. Age.: 1+