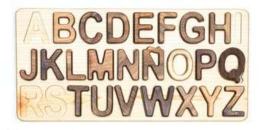

#### UPPERCASE ALPHABET PUZZLE (SPANISH)

#### CODE: OYN29-5

UPPERCASE ALPHABET

PUZZLE (CATALAN)

CODE: OYN29-6

WOOD TYPE

REC. AGE.

Approx Size.

| WOOD TYPE    | : WALNUT-LINDEN |
|--------------|-----------------|
| Approx Size. | : 25CM-50CM     |
| REC. AGE.    | :1+             |