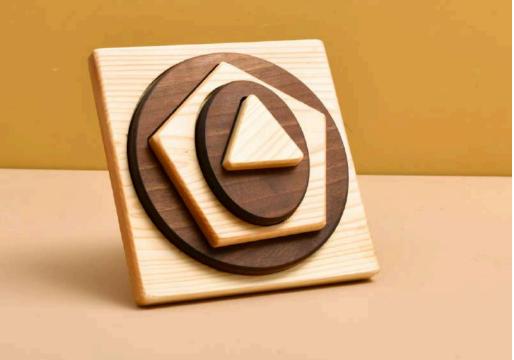

#### SHAPES STACKING TOY

| Wood Type    | : Walnut-Linden |
|--------------|-----------------|
| Approx Size. | :18CM-18CM      |
| REC. AGE.    | :1+             |