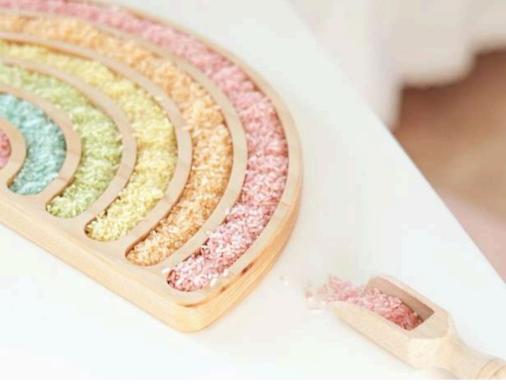

#### RAINBOW TRACING BOARD

| Wood Type    | : Linden   |
|--------------|------------|
| Approx Size. | :20СМ-40СМ |
| REC. AGE.    | :1+        |