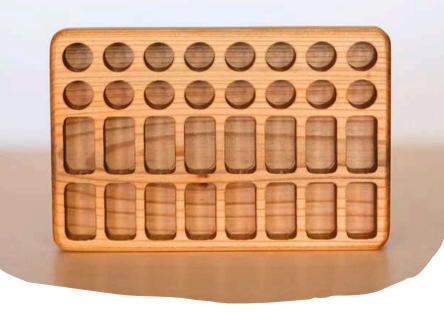

## CRAYON AND PENCIL HOLDERS 48'

#### CODE: OYN94

Wood Type : Linden Approx Size. : 10,5cm-23cm Rec. Age. : 1+