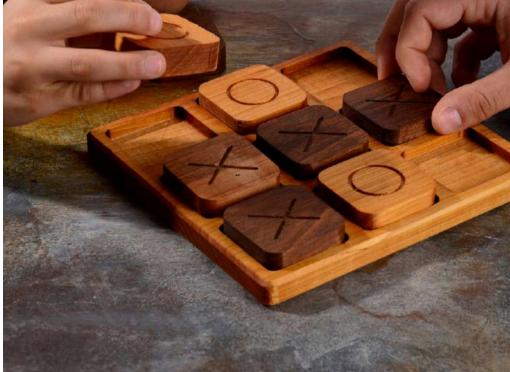

#### XOX

#### CODE: OYN129

Wood Type : Walnut-Linden Approx Size. : 21cm-23cm Rec. Age. : 1+ BES SELLER