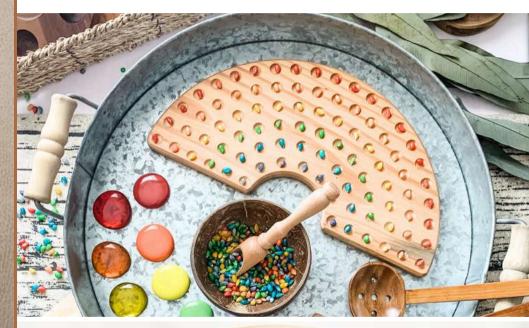

#### RAINBOW BOARD

#### CODE: OYN44

| WOOD TYPE    | : Linden    |
|--------------|-------------|
| Approx Size. | : 16см-32см |
| REC. AGE.    | :1+         |