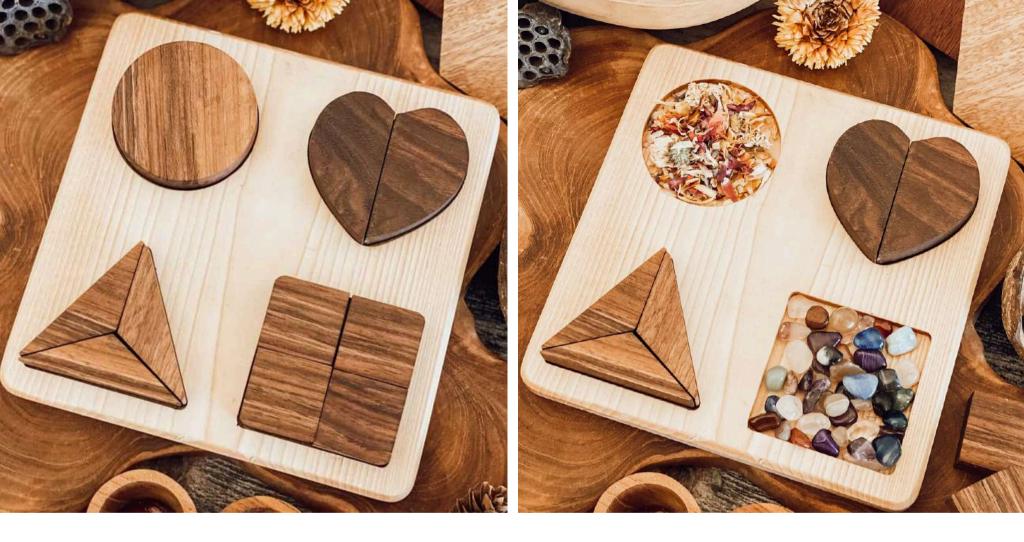

#### FRACTION GEOMETRIC PUZZLE

#### CODE: OYN41

| Wood Type    | : Walnut-Linden |
|--------------|-----------------|
| Approx Size. | : 20CM-20CM     |
| Rec. Age.    | :1+             |

**Note**: İt is produced exclusively for one customer in Australia. This product can be sold in other countries.