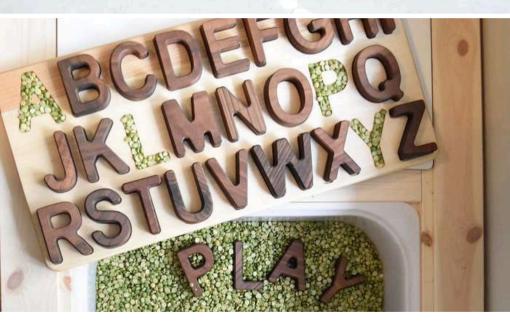

#### UPPERCASE ALPHABET PUZZLE

#### CODE: OYN29

| Wood Type    | : WALNUT-LINDEN |
|--------------|-----------------|
| Approx Size. | : 25CM-50CM     |
| REC. AGE.    | :1+             |