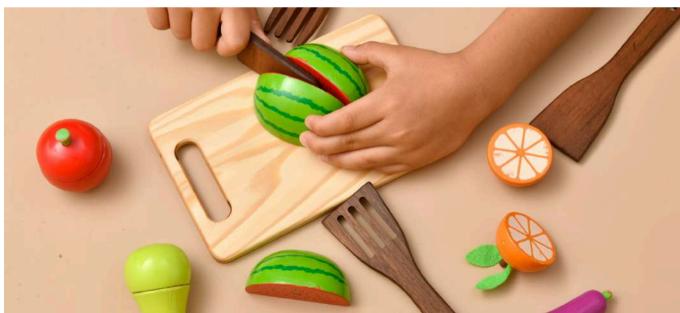

# WOODEN CUTTING SET

# CODE: OYN83

Wood Type : Walnut-Linden Approx Size. : 13cm-20cm Rec. Age. : 1+