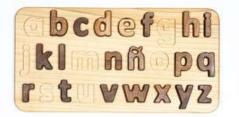

## ABCDEFGHI JKLMNOPQ RSTUXWXZ

BEST

#### UPPERCASE ALPHABET PUZZLE

#### CODE: OYN29

| Wood Type    | : WALNUT-LINDEN |
|--------------|-----------------|
| Approx Size. | : 25CM-50CM     |
| REC. AGE.    | :1+             |