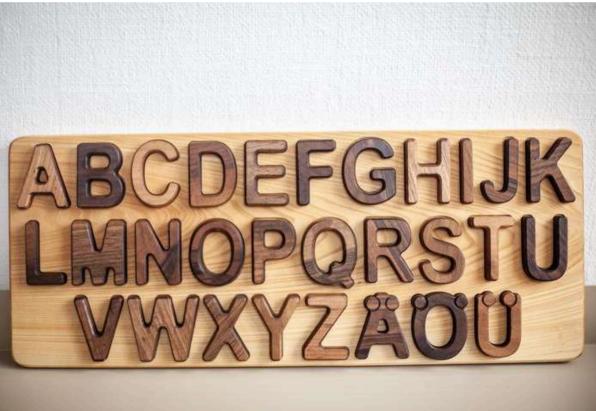

#### UPPERCASE ALPHABET PUZZLE

#### CODE: OYN29

| Wood Type    | : WALNUT-LINDEN |
|--------------|-----------------|
| Approx Size. | : 25CM-50CM     |
| REC. AGE.    | :1+             |

#### CODE: OYN29-2

| Wood Type    | : Walnut-Linden |
|--------------|-----------------|
| Approx Size. | : 25CM-50CM     |
| REC. AGE.    | :1+             |

BEST