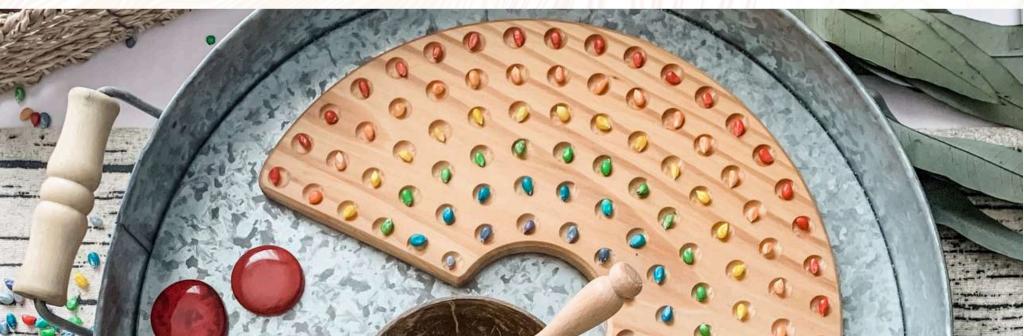

# RAINBOW COUNTING BOARD

CODE: OYN89 Wood Type : Linden Approx Size. : 20cm-28cm Rec. Age. : 1+