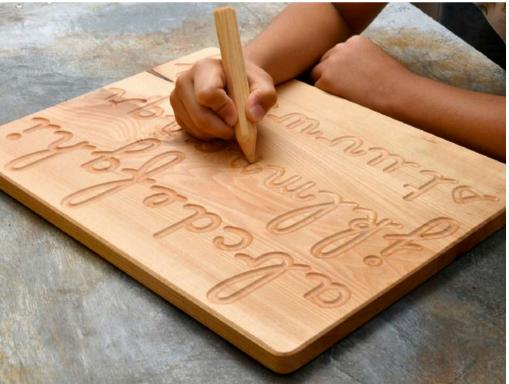

#### ALPHABET TRACING BOARD

| Wood Type    | : Linden   |
|--------------|------------|
| Approx Size. | :24СМ-46СМ |
| Rec. Age.    | :1+        |