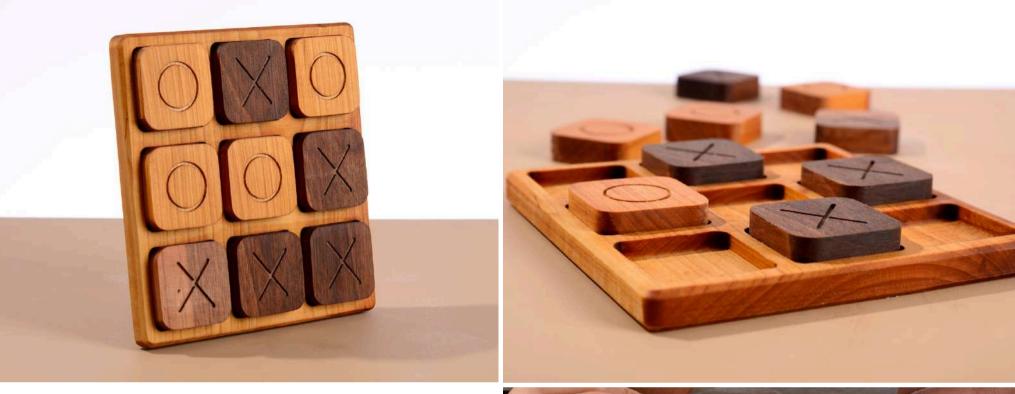

#### XOX

#### CODE: OYN129

Wood Type : Walnut-Linden Approx Size. : 21cm-23cm Rec. Age. : 1+ BES SELLER