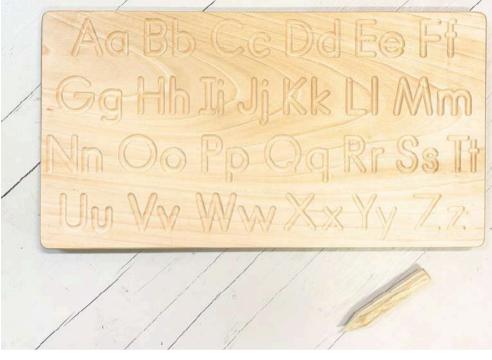

#### ALPHABET TRACING BOARD

| Wood Type    | : Linden   |
|--------------|------------|
| Approx Size. | :24СМ-46СМ |
| Rec. Age.    | :1+        |