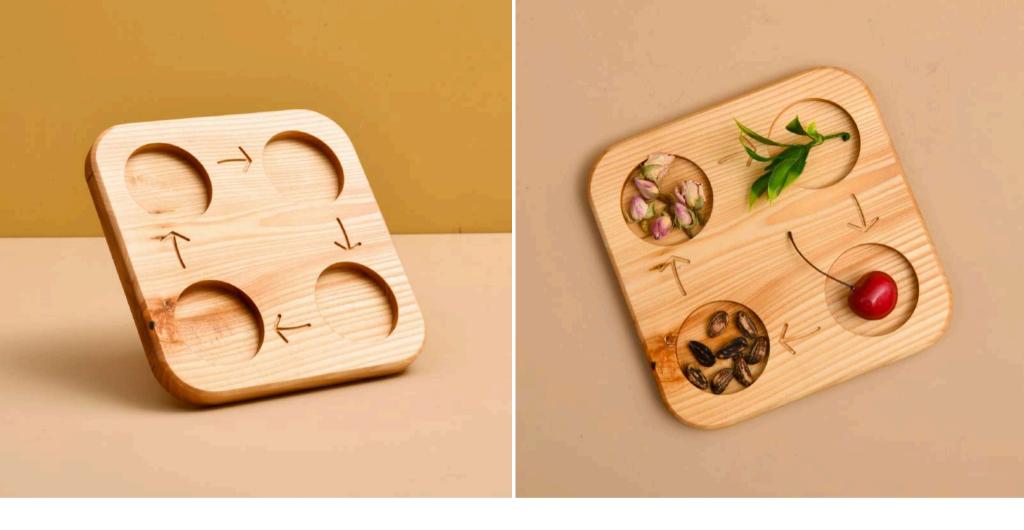

#### GEOMETRIC SHAPES PUZZLE

| WOOD TYPE    | : Walnut-Linden |
|--------------|-----------------|
| Approx Size. | : 22CM-30CM     |
| REC. AGE.    | :1+             |