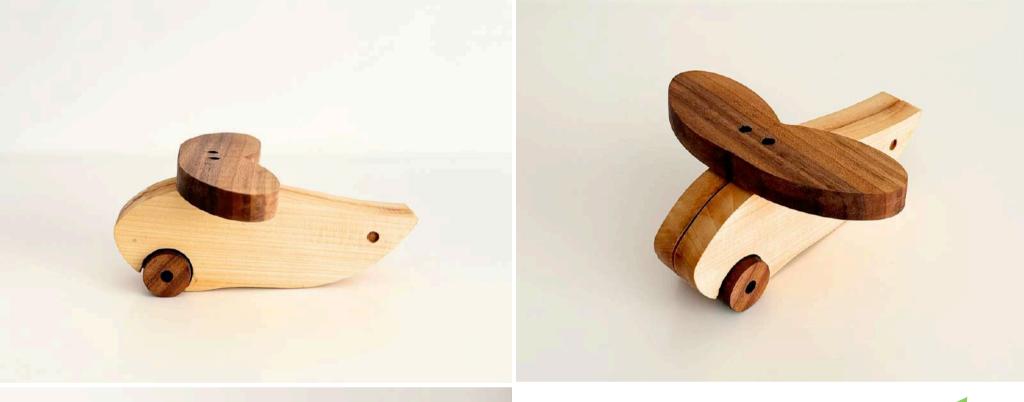

#### MOON PUZZLE

CODE: OYN79 Wood Type : Walnut-Linden Approx Size. : 8cm-55cm Rec. Age. : 1+

WOODEN CAR

## CODE: OYN80

Wood Type : Walnut-Linden Approx Size. : 15cm-10cm-5cm Rec. Age. : 1+

WOODEN BOAT

#### CODE: OYN80-2

Wood Type : Walnut-Linden Approx Size. : 20cm-10cm-12cm Rec. Age. : 1+

WOODEN PLANE

# CODE: OYN80-3

Wood Type : Walnut-Linden Approx Size. : 20cm-10cm-17cm Rec. Age. : 1+