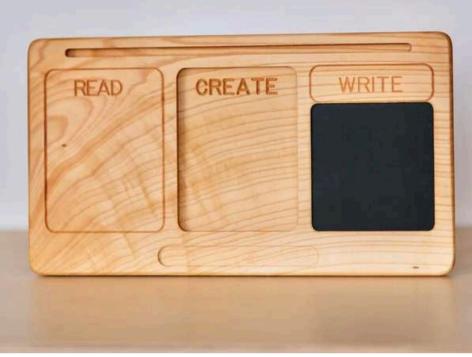

#### ALPHABET TRACING BOARD

| Wood Type    | : Linden   |
|--------------|------------|
| Approx Size. | :24СМ-46СМ |
| Rec. Age.    | :1+        |