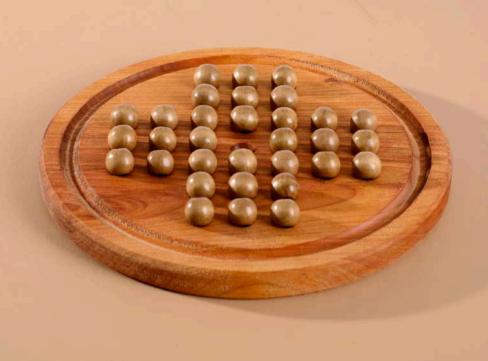

#### SOLITAIRE WOODEN GAME

#### CODE: OYN128

Wood Type : Linden Approx Size. : 22cm Rec. Age. : 1+