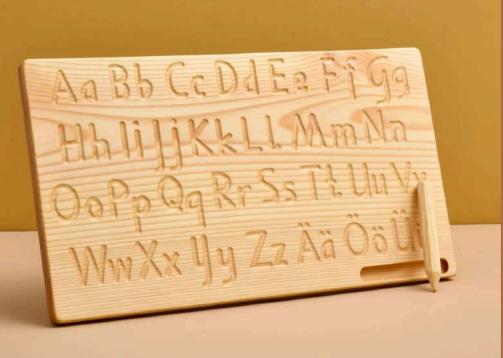

#### **UPPERCASE LETTERS**

#### CODE: OYN49

| Wood Type    | : WALNUT |
|--------------|----------|
| Approx Size. | : 7СМ    |

REC. AGE.

:1+

ABCDE

FGHIJ

XIV

#### LOWERCASE LETTERS

#### CODE: OYN49-2

| WOOD TYPE    | : Walnut |
|--------------|----------|
| Approx Size. | : 7CM    |
| REC. AGE.    | :1+      |