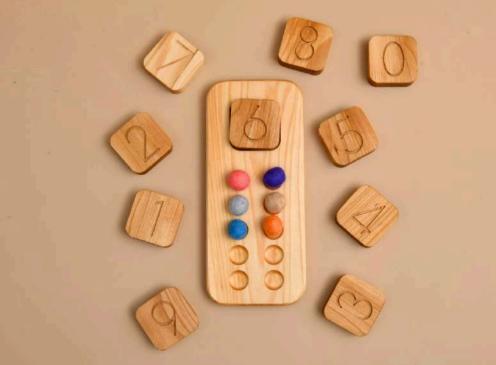

#### NUMBER PUZZLE (0-9)

| Wood Type    | : Walnut-Linden |
|--------------|-----------------|
| Approx Size. | : 22CM-30CM     |
| REC. AGE.    | :1+             |

| NUMBER PUZ    | ZLE (0-10)      | BEST            |
|---------------|-----------------|-----------------|
| CODE: OYN25-2 |                 | SELLER<br>* * * |
| WOOD TYPE     | : Walnut-Linden |                 |
| Approx Size.  | : 16см-33см     |                 |
| REC. AGE.     | :1+             |                 |