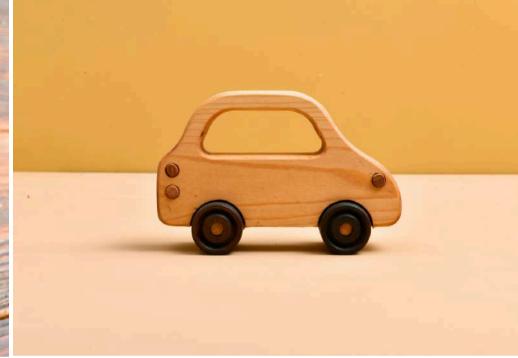

#### MOON PUZZLE

CODE: OYN79 Wood Type : Walnut-Linden Approx Size. : 8cm-55cm Rec. Age. : 1+

WOODEN CAR

## CODE: OYN80

Wood Type : Walnut-Linden Approx Size. : 15cm-10cm-5cm Rec. Age. : 1+

WOODEN BOAT