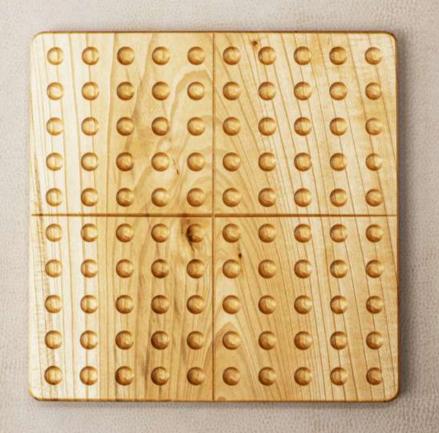

#### HUNDRED BOARD

| WOOD TYPE    | : Linden    |
|--------------|-------------|
| Approx Size. | : 25CM-25CM |
| REC. AGE.    | :1+         |