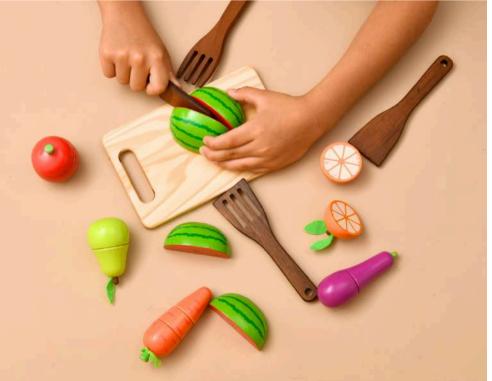

# WOODEN CUTTING SET

# CODE: OYN83

Wood Type : Walnut-Linden Approx Size. : 13cm-20cm Rec. Age. : 1+