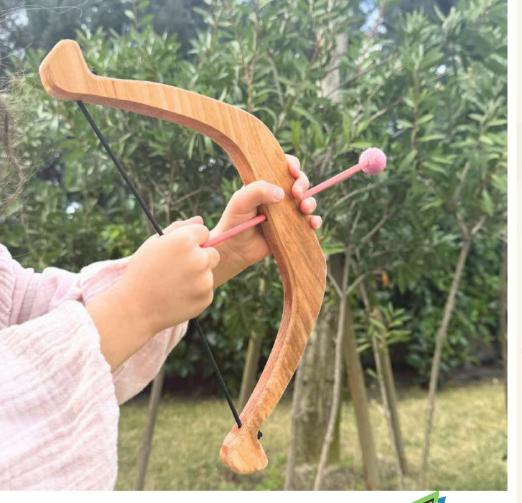

#### WOODEN BOW SET

#### CODE: OYN136

Wood Type : Linden Approx Size. : 30cm-15cm Rec. Age. : 1+

WOODEN SWORD