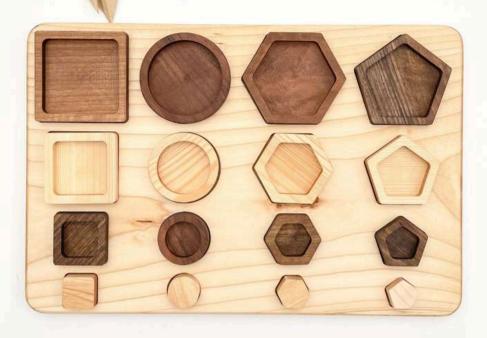

#### GEOMETRIC SHAPES PUZZLE

| WOOD TYPE    | : Walnut-Linden |
|--------------|-----------------|
| Approx Size. | : 22CM-30CM     |
| REC. AGE.    | :1+             |