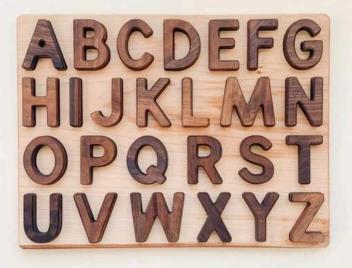

#### UPPERCASE ALPHABET PUZZLE

#### CODE: OYN29

| Wood Type    | : WALNUT-LINDEN |
|--------------|-----------------|
| Approx Size. | : 25CM-50CM     |
| REC. AGE.    | :1+             |