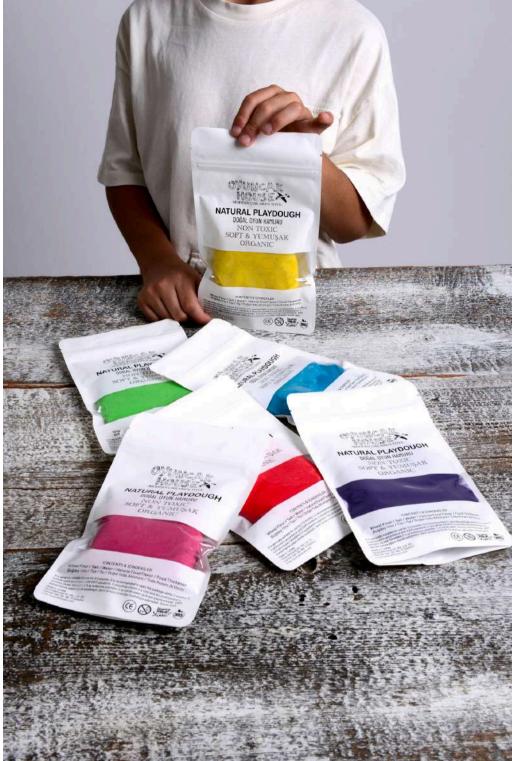

#### PLAY DOUGH

#### CODE: OYN5001-OYN5002

Approx Size. : 8cm or 6cm Rec. Age. : 1+ (200 g) or (125 g)

#### PLAY DOUGH DOYPACK

#### CODE: OYN5003-OYN5004

Approx Size. : 13cm-22cm Rec. Age. : 1+ (200 g) or (125 g)