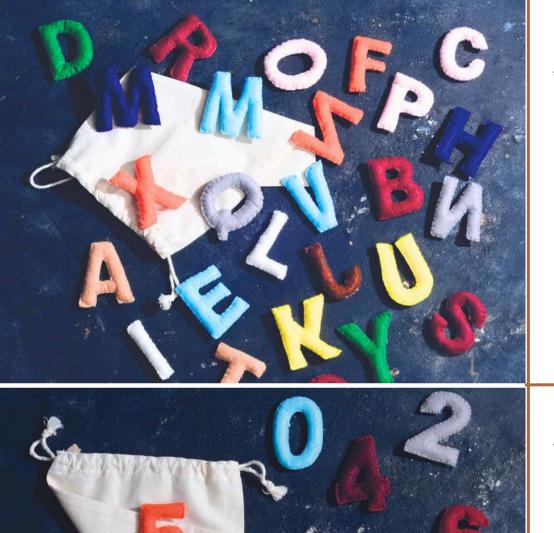

#### ALPHABET

CODE: OYN9011 Approx Size. : 7CM Rec. Age. : 1+ Ingredients: 26 Pcs Uppercase Letters

#### NUMBERS

CODE: OYN9012 Approx Size. : 7cm Rec. Age. : 1+ Ingredients: 0-9 Numbers