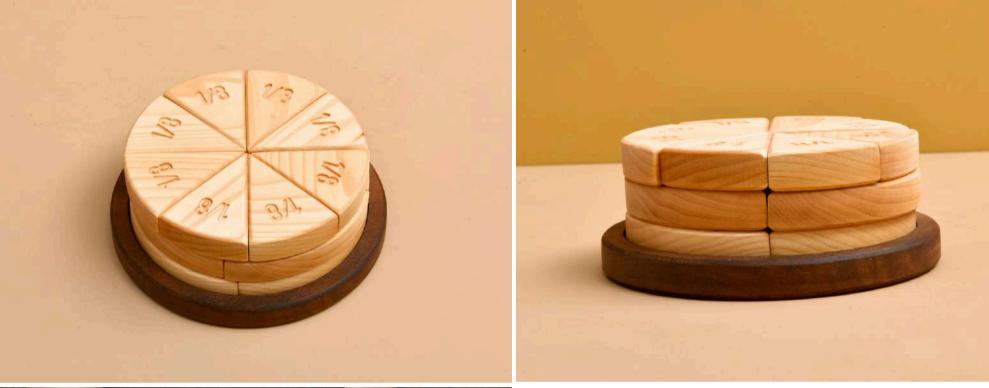

## FRACTION PUZZLE

CODE: OYN107 Wood Type : Walnut-Linden Approx Size. : 15cm-20cm Rec. Age. : 1+