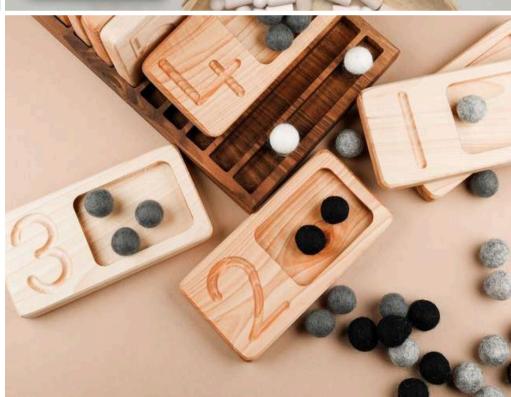

#### NUMBER PUZZLE (0-9)

| Wood Type    | : Walnut-Linden |
|--------------|-----------------|
| Approx Size. | : 22CM-30CM     |
| REC. AGE.    | :1+             |

| NUMBER PUZ    | ZLE (0-10)      | BEST            |
|---------------|-----------------|-----------------|
| CODE: OYN25-2 |                 | SELLER<br>* * * |
| WOOD TYPE     | : Walnut-Linden |                 |
| Approx Size.  | : 16см-33см     |                 |
| REC. AGE.     | :1+             |                 |

#### NUMBER TRAY (DIFFERENT SIZE)

| WOOD TYPE    | : Walnut-Linden  |
|--------------|------------------|
| Approx Size. | : 10CM-21CM-25CM |
| REC. AGE.    | :1+              |