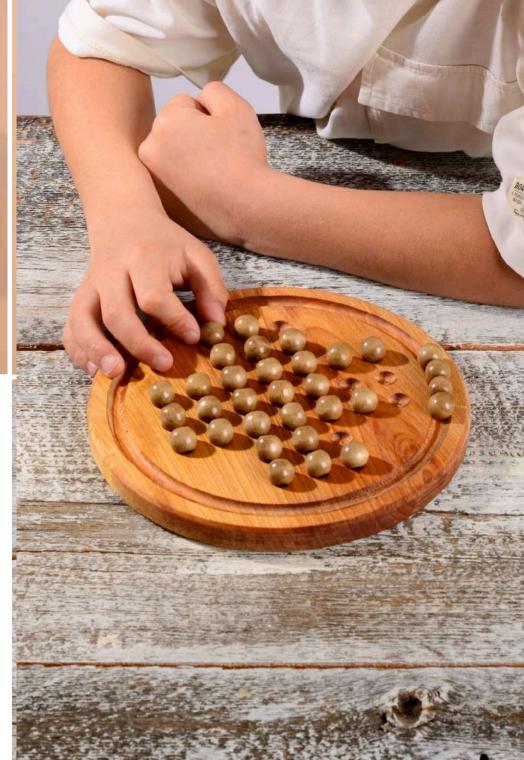

#### SOLITAIRE WOODEN GAME

#### CODE: OYN128

Wood Type : Linden Approx Size. : 22cm Rec. Age. : 1+