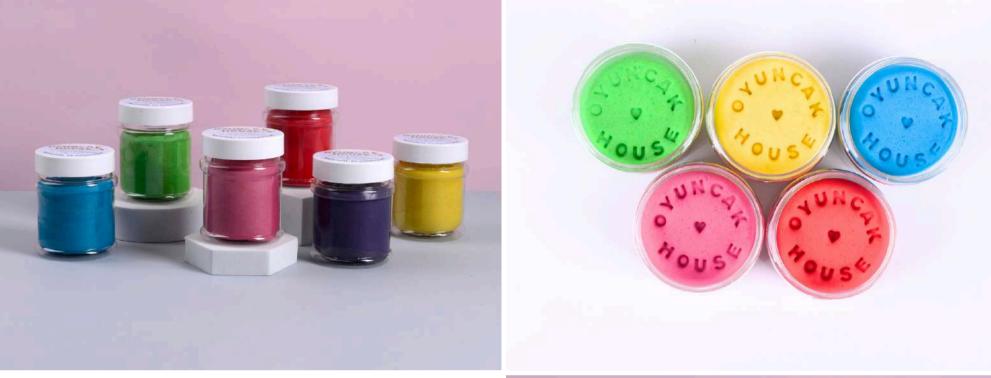

#### PLAY DOUGH

#### CODE: OYN5001-OYN5002

Approx Size. : 8cm or 6cm Rec. Age. : 1+ (200 g) or (125 g)

#### PLAY DOUGH DOYPACK

#### CODE: OYN5003-OYN5004

Approx Size. : 13cm-22cm Rec. Age. : 1+ (200 g) or (125 g)