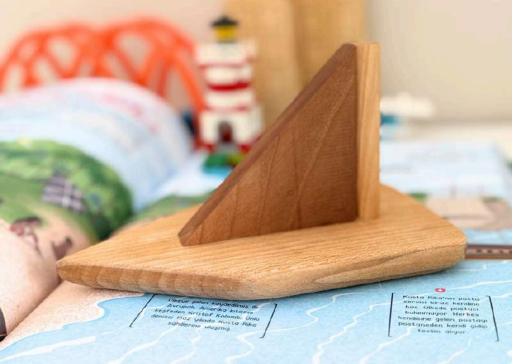

#### MOON PUZZLE

CODE: OYN79 Wood Type : Walnut-Linden Approx Size. : 8cm-55cm Rec. Age. : 1+

WOODEN CAR

## CODE: OYN80

Wood Type : Walnut-Linden Approx Size. : 15cm-10cm-5cm Rec. Age. : 1+

WOODEN BOAT

#### CODE: OYN80-2

Wood Type : Walnut-Linden Approx Size. : 20cm-10cm-12cm Rec. Age. : 1+

WOODEN PLANE

# CODE: OYN80-3

Wood Type : Walnut-Linden Approx Size. : 20cm-10cm-17cm Rec. Age. : 1+