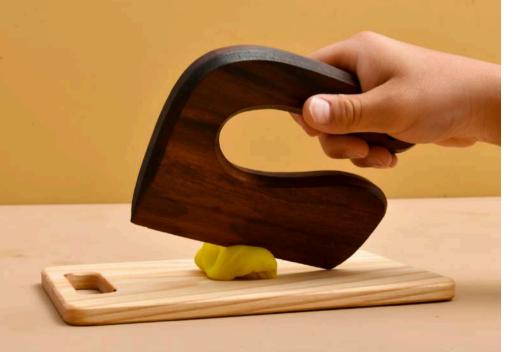

## MONTESSORI KIDS KNIFE

CODE: OYN113 Wood Type : Walnut or Linden Approx Size. : 13cm-10cm

**REC.** AGE. : 1+