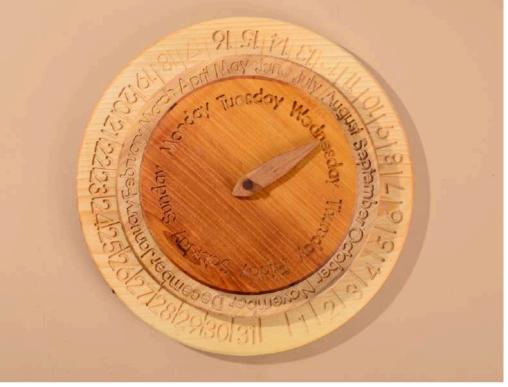

#### ROUND CALENDAR

#### CODE: OYN130

Wood Type : Linden Approx Size. : 28cm Rec. Age. : 1+

BEST