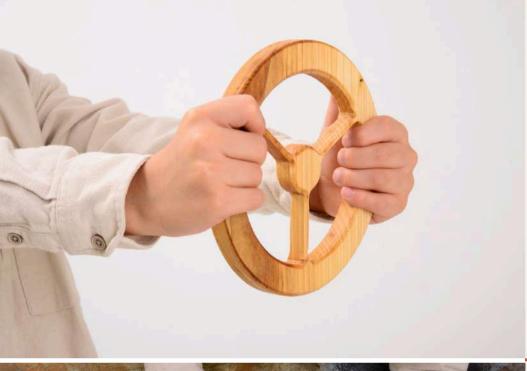

### WOODEN STEERING WHEEL

#### CODE: OYN122

| Wood Type    | : Linden |
|--------------|----------|
| Approx Size. | :19CM    |
| REC. AGE.    | :1+      |