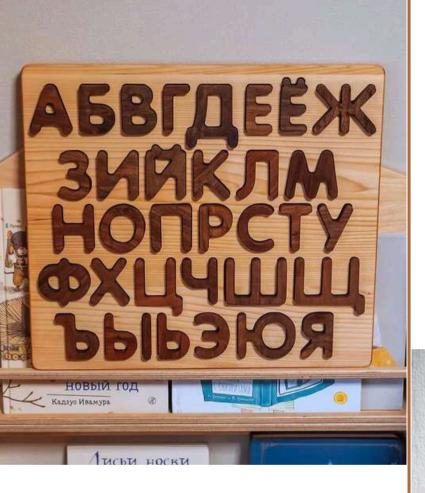

#### RUSIAN ALPHABET PUZZLE

| CODE: OYN29-14 |                 |  |
|----------------|-----------------|--|
| WOOD TYPE      | : WALNUT-LINDEN |  |
| Approx Size.   | : 29CM-29CM     |  |
| REC. AGE.      | :1+             |  |