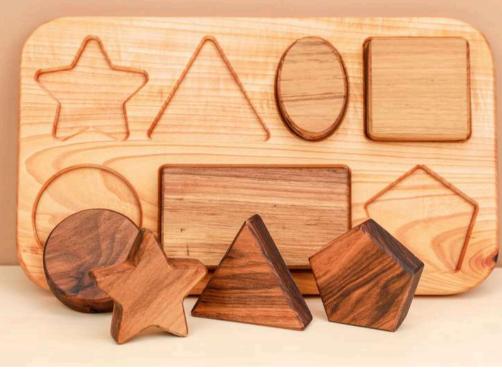

#### GEOMETRIC SHAPES PUZZLE

| WOOD TYPE    | : Walnut-Linden |
|--------------|-----------------|
| Approx Size. | : 22CM-30CM     |
| REC. AGE.    | :1+             |