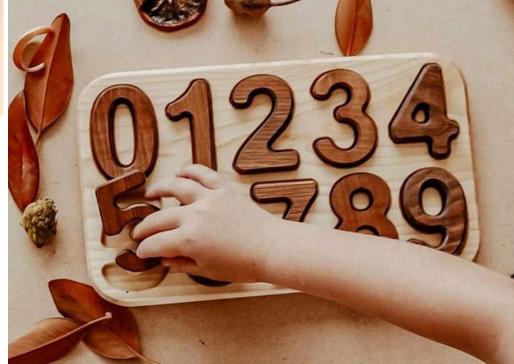

#### NUMBER PUZZLE (0-9)

| Wood Type    | : Walnut-Linden |
|--------------|-----------------|
| Approx Size. | : 22CM-30CM     |
| REC. AGE.    | :1+             |

| NUMBER PUZ    | ZLE (0-10)      | BEST            |
|---------------|-----------------|-----------------|
| CODE: OYN25-2 |                 | SELLER<br>* * * |
| WOOD TYPE     | : Walnut-Linden |                 |
| Approx Size.  | : 16см-33см     |                 |
| REC. AGE.     | :1+             |                 |