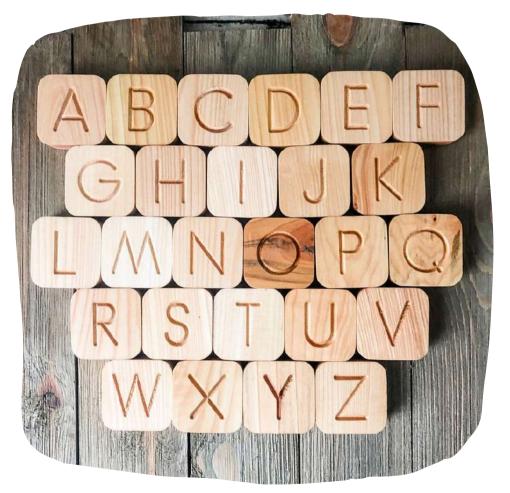

#### UPPERCASE ALPHABET PUZZLE

#### CODE: OYN29

| Wood Type    | : WALNUT-LINDEN |
|--------------|-----------------|
| Approx Size. | : 25CM-50CM     |
| REC. AGE.    | :1+             |