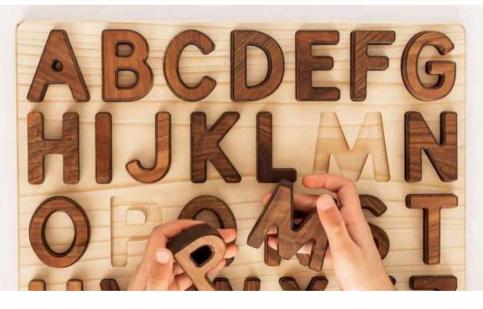

#### UPPERCASE ALPHABET PUZZLE

#### CODE: OYN29

| Wood Type    | : WALNUT-LINDEN |
|--------------|-----------------|
| Approx Size. | : 25CM-50CM     |
| REC. AGE.    | :1+             |