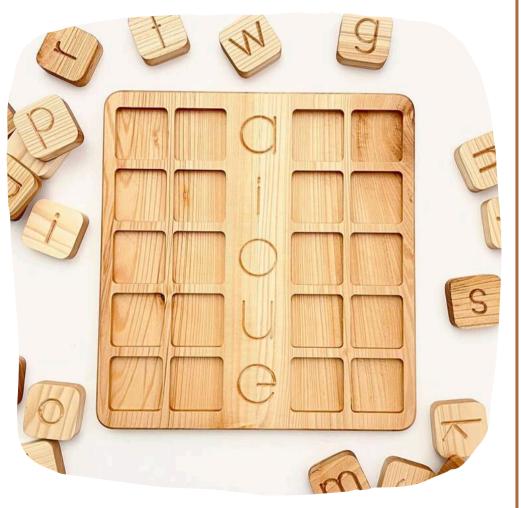

#### ALPHABET TRACING BOARD

| Wood Type    | : Linden   |
|--------------|------------|
| Approx Size. | :24СМ-46СМ |
| Rec. Age.    | :1+        |