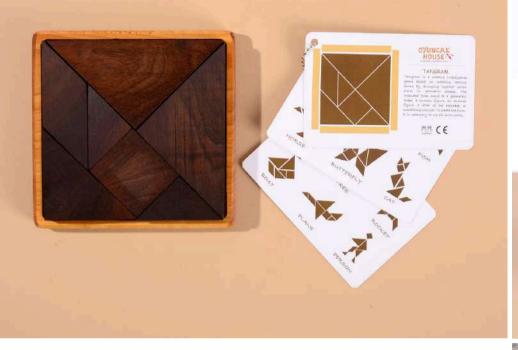

## TANGRAM

## CODE: OYN127

Wood Type : Walnut-Linden Approx Size. : 15cm-15cm Rec. Age. : 1+