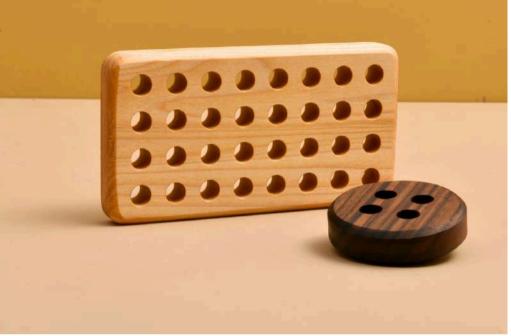

### SEWING BOARD SET

CODE: OYN84 Wood Type : Walnut-Linden Approx Size. : 8cm-15cm Rec. Age. : 1+