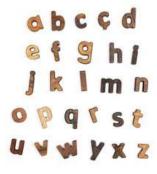

#### **UPPERCASE LETTERS**

#### CODE: OYN49

| Wood Type    | : WALNUT |
|--------------|----------|
| Approx Size. | : 7СМ    |

REC. AGE.

:1+

ABCDE

FGHIJ

XIV