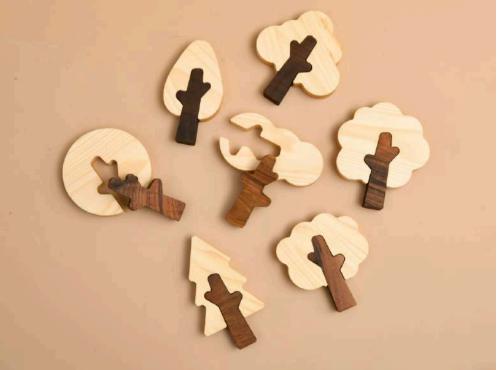

## WOODEN PHONE

CODE: OYN96 Wood Type : Linden Approx Size. : 12CM-7CM Rec. Age. : 1+

TREES PUZZLE (7 PCS)

CODE: OYN98 Wood Type : Walnut-Linden Approx Size. : 14cm-7cm Rec. Age. : 1+

CODE: OYN99 Wood Type : Walnut-Linden Approx Size. : 30cm-17cm-15cm Rec. Age. : 1+