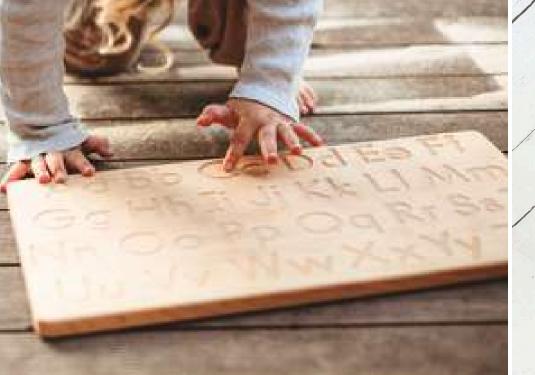

#### ALPHABET TRACING BOARD

| Wood Type    | : Linden   |
|--------------|------------|
| Approx Size. | :24СМ-46СМ |
| Rec. Age.    | :1+        |