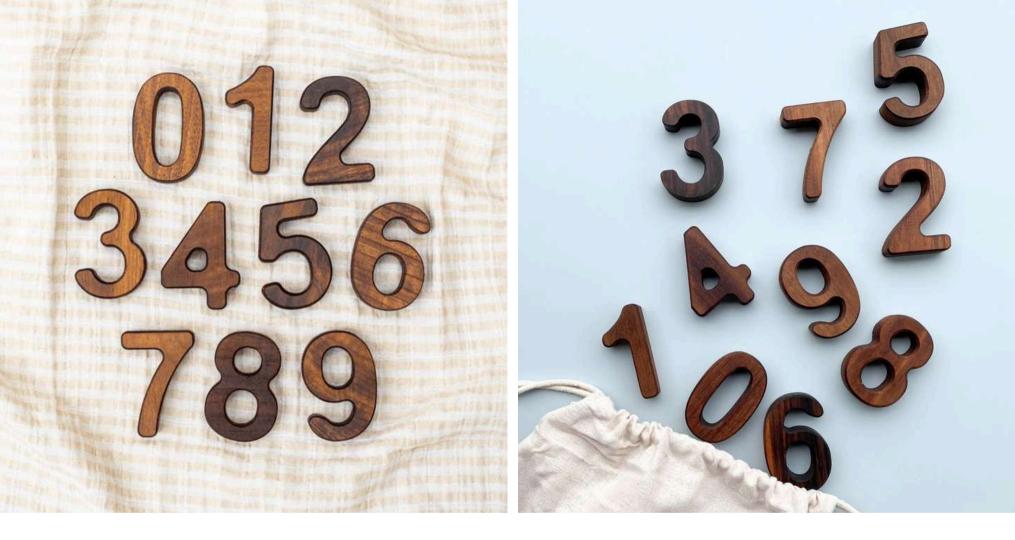

#### NUMBER PUZZLE (0-9)

| Wood Type    | : Walnut-Linden |
|--------------|-----------------|
| Approx Size. | : 22CM-30CM     |
| REC. AGE.    | :1+             |

| NUMBER PUZ    | ZLE (0-10)      | BEST            |
|---------------|-----------------|-----------------|
| CODE: OYN25-2 |                 | SELLER<br>* * * |
| WOOD TYPE     | : Walnut-Linden |                 |
| Approx Size.  | : 16см-33см     |                 |
| REC. AGE.     | :1+             |                 |

| NUMBERS (o-  | 9)       | BEST            |
|--------------|----------|-----------------|
| CODE: OYN42  |          | SELLER<br>* * * |
| WOOD TYPE    | : WALNUT |                 |
| Approx Size. | : 7СМ    |                 |
| REC. AGE.    | :1+      |                 |