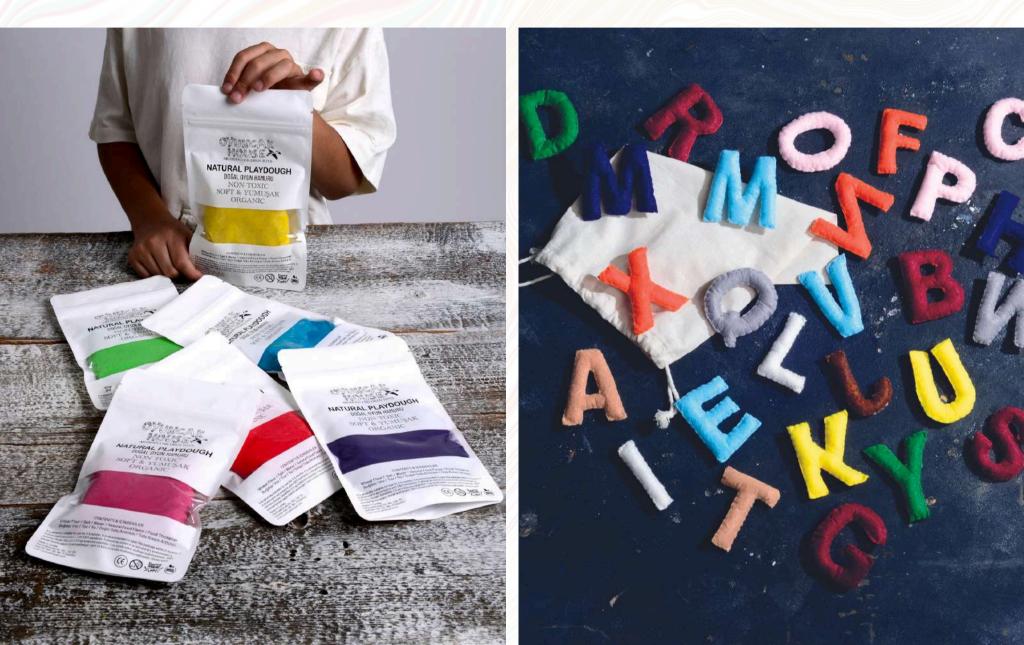

#### PLAY DOUGH

#### CODE: OYN5001-OYN5002

Approx Size. : 8cm or 6cm Rec. Age. : 1+ (200 g) or (125 g)

#### PLAY DOUGH DOYPACK

#### CODE: OYN5003-OYN5004

Approx Size. : 13cm-22cm Rec. Age. : 1+ (200 g) or (125 g)

#### ALPHABET

CODE: OYN9011 Approx Size. : 7CM Rec. Age. : 1+ Ingredients: 26 Pcs Uppercase Letters