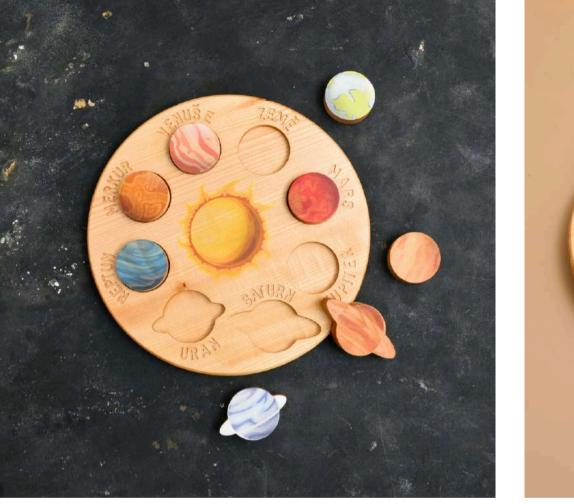

# PLANETS SET (CZECH)

## CODE: OYN102-2

WOOD TYPE : LINDEN

Approx Size. : 28cm

REC. AGE. : 1+ Note: İt is produced exclusively for one customer in Czech This product can be sold in other countries.