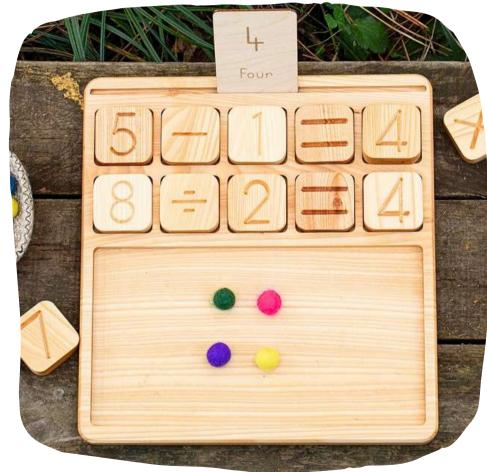

## MATH CUBE BOARD

CODE: OYN68-4 Wood Type : Linden Approx Size. : 34CM-32CM Rec. Age. : 1+

Just Board, not including cubes