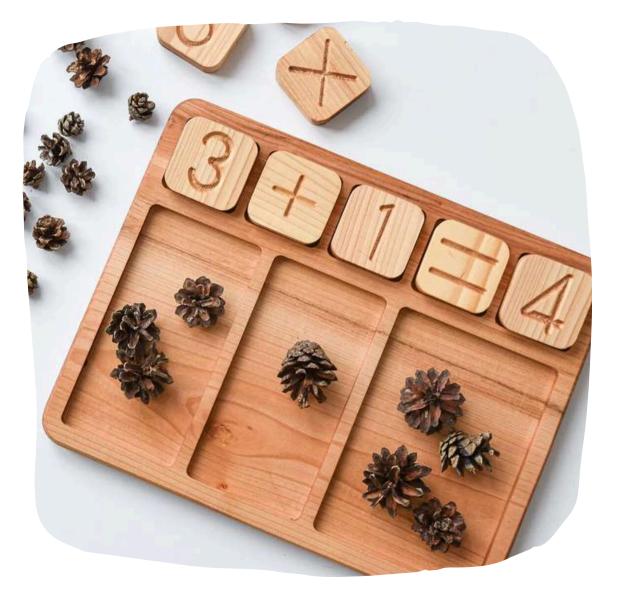

## MATH CUBE BOARD

CODE: OYN68-4 Wood Type : Linden Approx Size. : 34CM-32CM Rec. Age. : 1+

Just Board, not including cubes