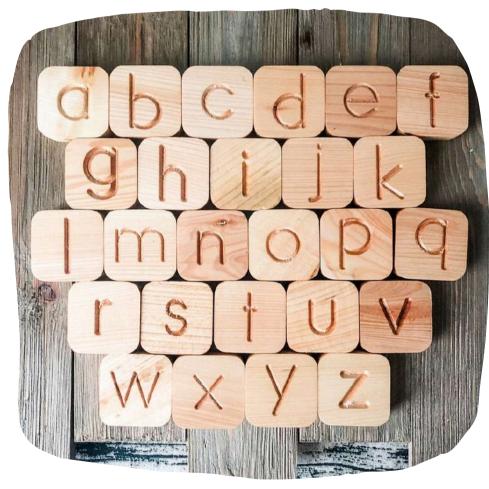

#### LOWERCASE LETTERS

#### CODE: OYN49-2

| WOOD TYPE    | : Walnut |
|--------------|----------|
| Approx Size. | : 7CM    |
| REC. AGE.    | :1+      |