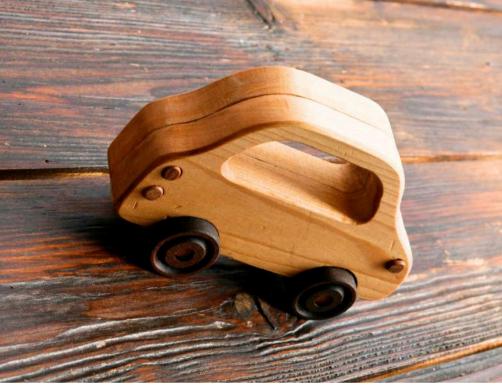

#### MOON PUZZLE

CODE: OYN79 Wood Type : Walnut-Linden Approx Size. : 8cm-55cm Rec. Age. : 1+

WOODEN CAR

## CODE: OYN80

Wood Type : Walnut-Linden Approx Size. : 15cm-10cm-5cm Rec. Age. : 1+

WOODEN BOAT