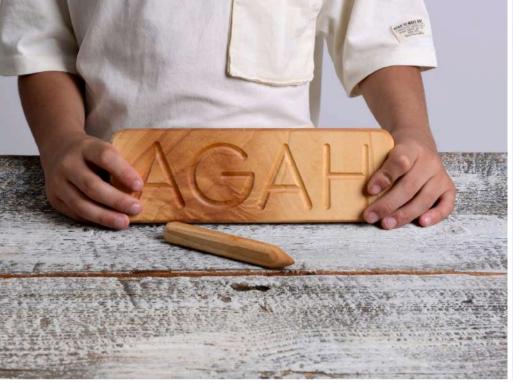

#### TRACING NAME PLATE

#### CODE: OYN132

WOOD TYPE : LINDEN

Approx Size. : 8cm-24cm or 48cm

**Rec. Age. : 1+** 

MAX LETTER: 8