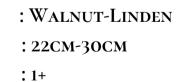

#### GEOMETRIC SHAPES PUZZLE

| WOOD TYPE    | : Walnut-Linden |
|--------------|-----------------|
| Approx Size. | : 22CM-30CM     |
| REC. AGE.    | :1+             |