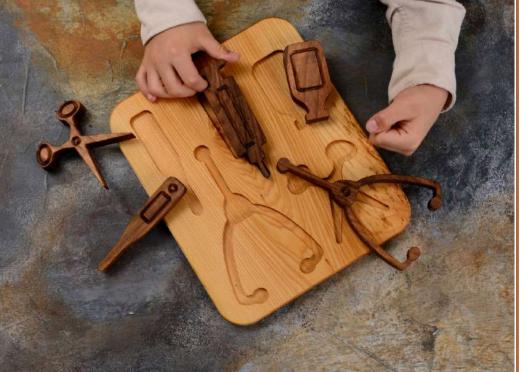

#### DOCTOR SET PUZZLE

## CODE: OYN123

| Wood Type    | : Walnut-Linden |
|--------------|-----------------|
| Approx Size. | : 28CM-23CM     |
| REC. AGE.    | :1+             |