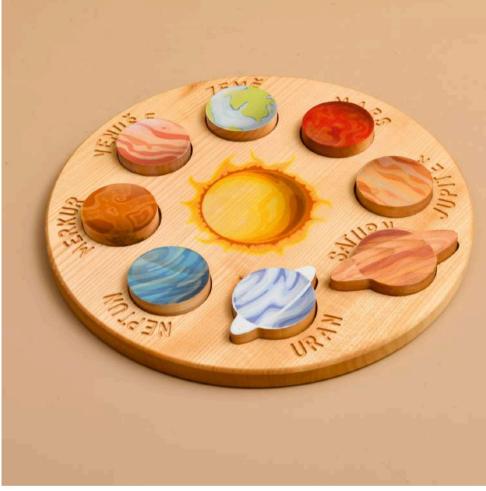

# PLANETS SET

## CODE: OYN102

Wood Type : Linden Approx Size. : 28cm Rec. Age. : 1+