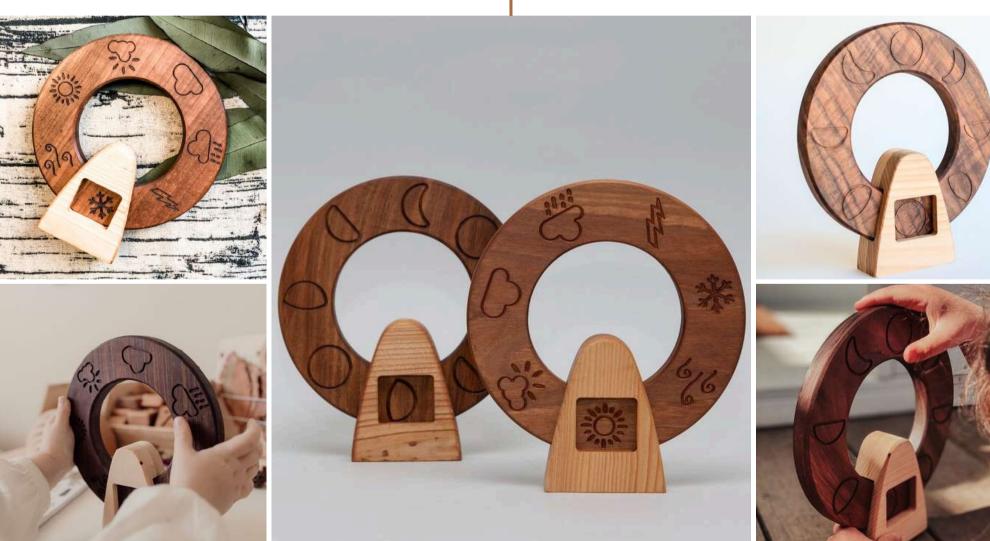

#### WHEATHER CHART

#### CODE: OYN46

| WOOD TYPE    | : Walnut-Linden |
|--------------|-----------------|
| Approx Size. | : 21CM-20CM     |

- APPROX SIZE.
- REC. AGE. :1+