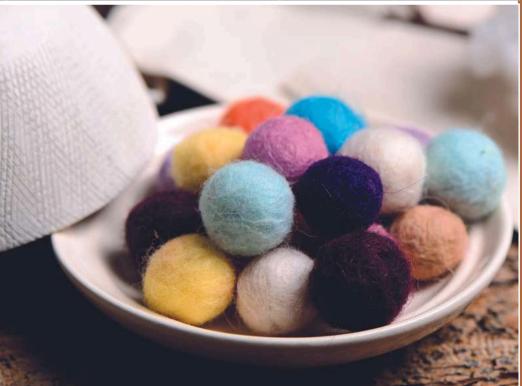

#### WHEATHER SET

CODE: OYN9009 Approx Size. : 7cm Rec. Age. : 1+ Ingredients: 1 Pcs Sun 1 Pcs Rainy 1 Pcs Cloudy 1 Pcs Lightning 1 Pcs Snowy

FELT BALL (20 PCS)

CODE: OYN9010 Approx Size. : 1,5Cm Rec. Age. : 1+ Ingredients: 20 Pcs Mix Ball