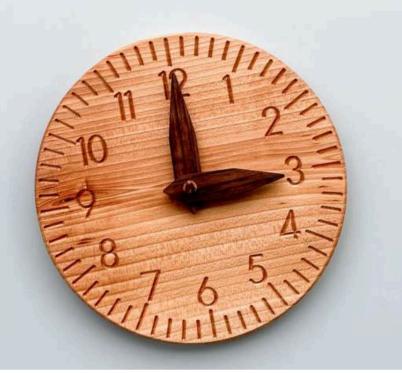

#### WOODEN CLOCK

#### CODE: OYN39

| WOOD TYPE    | : Walnut-Linden |
|--------------|-----------------|
| Approx Size. | :18CM           |
| REC. AGE.    | :1+             |

**Note**: İt is produced exclusively for one customer in Australia. This product can be sold in other countries.