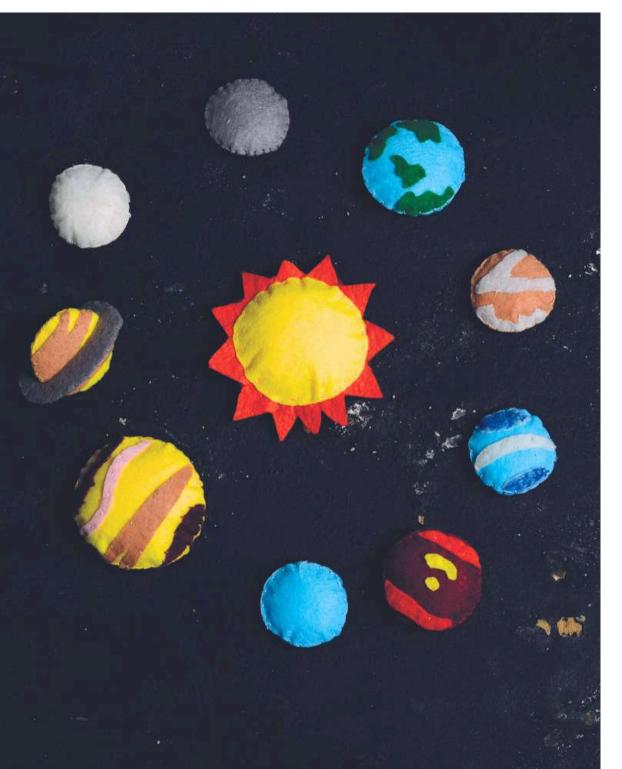

#### PLANETS

# CODE: OYN9015APPROX SIZE. : 7CMRec. Age. : 1+INGREDIENTS:1 Pcs Sun1 Pcs Venus1 Pcs Sun1 Pcs Venus1 Pcs Earth1 Pcs Jupiter1 Pcs Saturn1 Pcs Uranus1 Pcs Neptune1 Pcs Mercury1 Pcs Mars