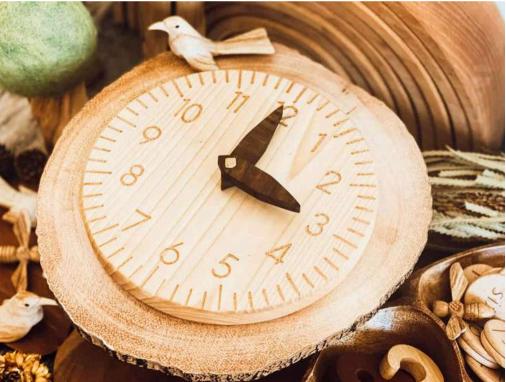

#### WOODEN CLOCK

#### CODE: OYN39

| WOOD TYPE    | : Walnut-Linden |
|--------------|-----------------|
| Approx Size. | :18CM           |
| REC. AGE.    | :1+             |

**Note**: İt is produced exclusively for one customer in Australia. This product can be sold in other countries.