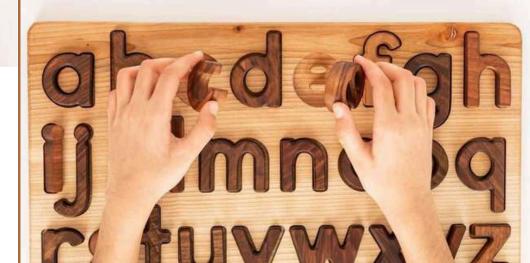

#### LOWERCASE LETTERS

#### CODE: OYN49-2

| WOOD TYPE    | : Walnut |
|--------------|----------|
| Approx Size. | : 7CM    |
| REC. AGE.    | :1+      |