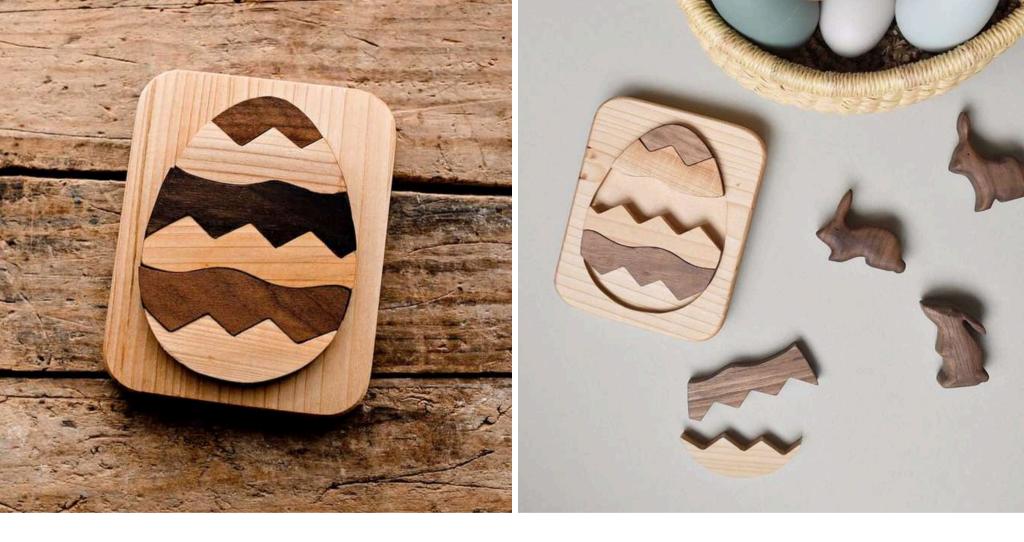

#### EASTER EGG PUZZLE

| Wood Type    | : Walnut-Linden |
|--------------|-----------------|
| Approx Size. | : 22CM-30CM     |
| Rec. Age.    | :1+             |