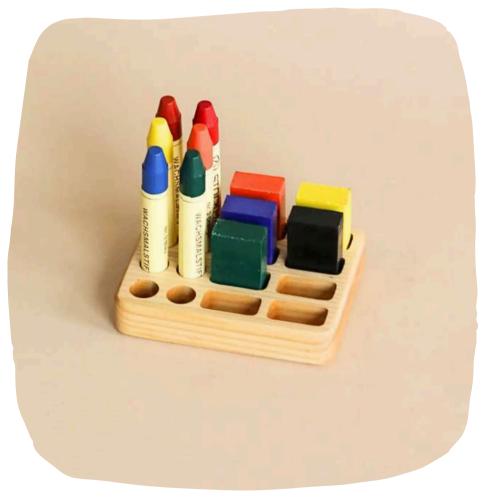

# CRAYON AND PENCIL HOLDERS 16'

## CODE: OYN94-2-4

Wood Type : Linden Approx Size. : 8,5cm-10,5cm Rec. Age. : 1+

**Note**: İt is produced exclusively for one customer in Netherlands. This products can be sold in other countries.