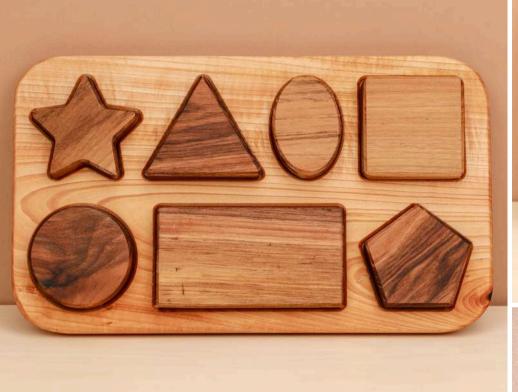

#### BASIC SHAPES PUZZLE

| Wood Type    | : Walnut-Linden |
|--------------|-----------------|
| Approx Size. | :18CM-18CM      |
| REC. AGE.    | :1+             |