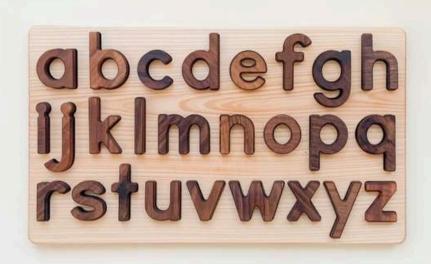

#### LOWERCASE LETTERS

#### CODE: OYN49-2

| WOOD TYPE    | : Walnut |
|--------------|----------|
| Approx Size. | : 7CM    |
| REC. AGE.    | :1+      |