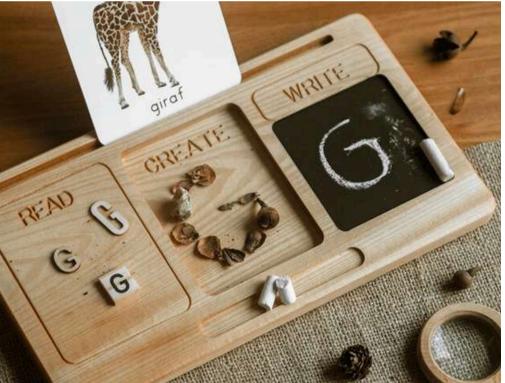

#### LEARNING BOARD

| WOOD TYPE    | : Linden   |
|--------------|------------|
| Approx Size. | :18CM-32CM |
| REC. AGE.    | :1+        |