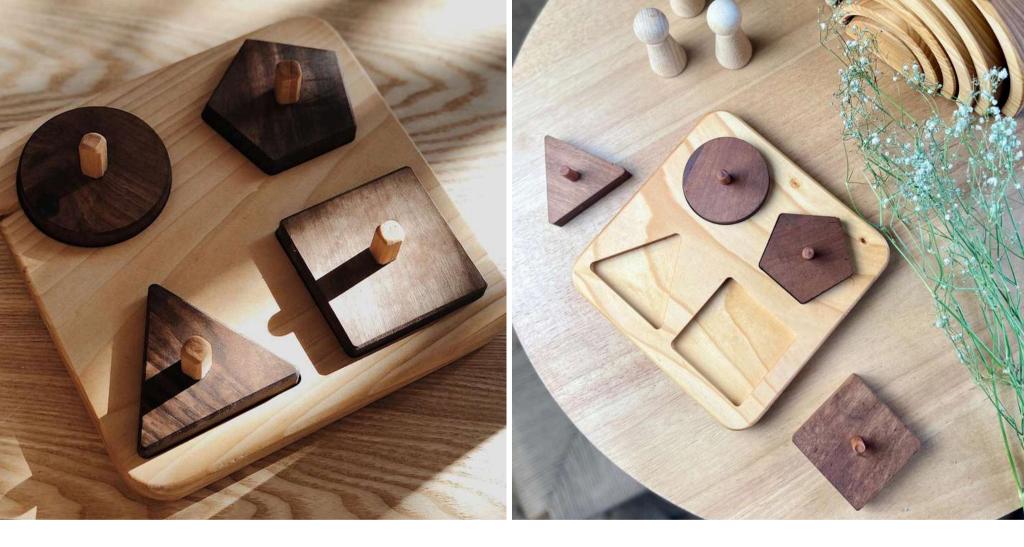

#### BASIC SHAPES PUZZLE

| Wood Type    | : Walnut-Linden |
|--------------|-----------------|
| Approx Size. | :18CM-18CM      |
| REC. AGE.    | :1+             |

#### SHAPES STACKING TOY

| Wood Type    | : Walnut-Linden |
|--------------|-----------------|
| Approx Size. | :18CM-18CM      |
| REC. AGE.    | :1+             |