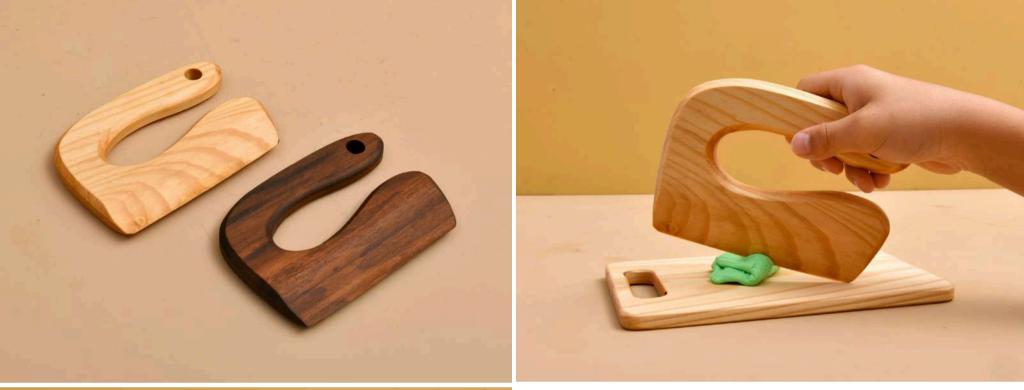

## MONTESSORI KIDS KNIFE

CODE: OYN113 Wood Type : Walnut or Linden Approx Size. : 13cm-10cm

**REC.** AGE. : 1+