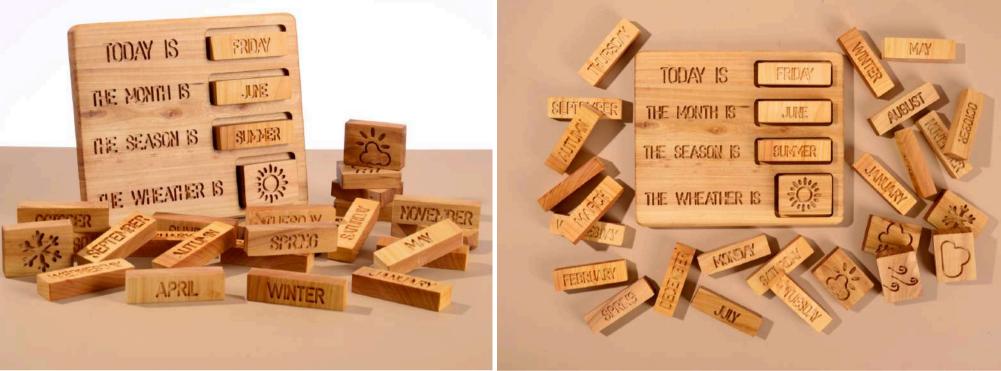

#### WHEATHER CHART

#### CODE: OYN46

| WOOD TYPE    | : Walnut-Linden |
|--------------|-----------------|
| Approx Size. | : 21CM-20CM     |

- APPROX SIZE.
- REC. AGE. :1+