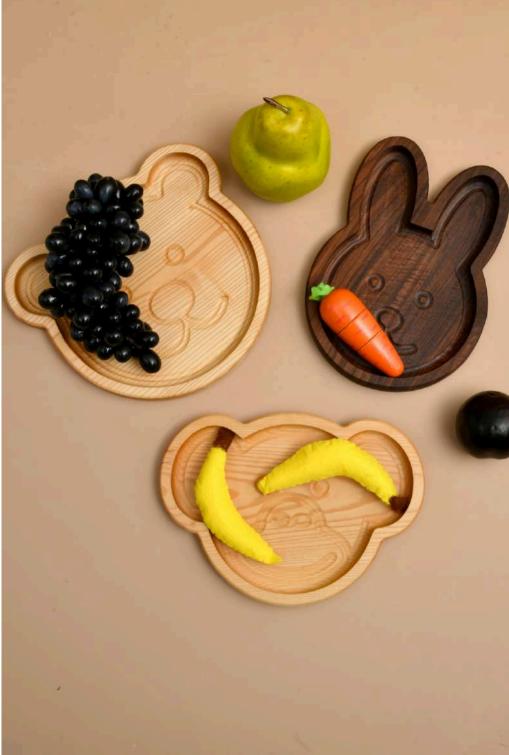

### WOODEN PLATES

# CODE: OYN115

Wood Type : Walnut-Linden Approx Size. : 22cm-16cm Rec. Age. : 1+