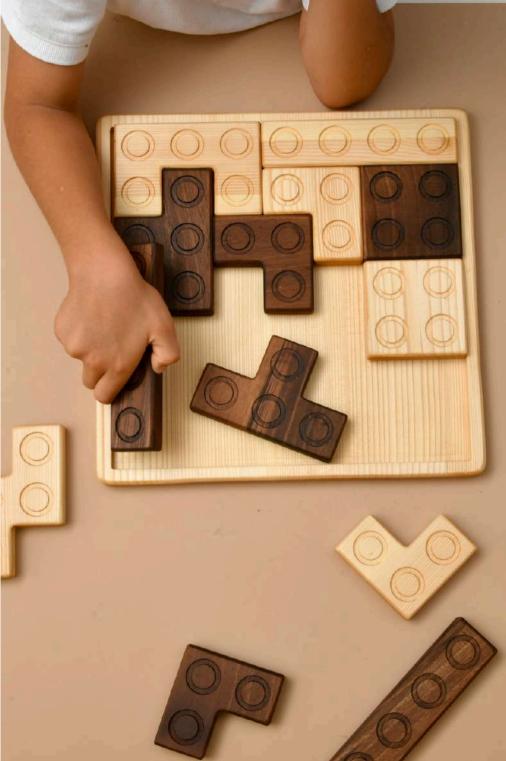

# TETRIS PUZZLE (13 PCS)

CODE: OYN109

Wood Type : Walnut-Linden Approx Size. : 30cm-30cm-2,5cm Rec. Age. : 1+