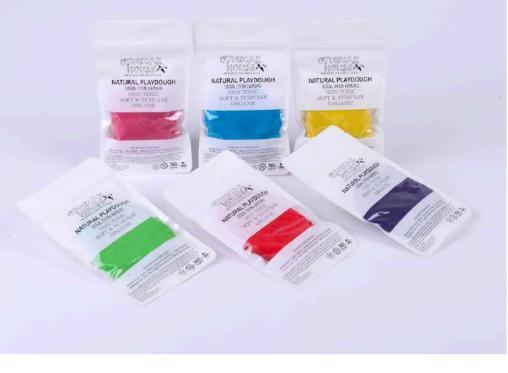

#### PLAY DOUGH

#### CODE: OYN5001-OYN5002

Approx Size. : 8cm or 6cm Rec. Age. : 1+ (200 g) or (125 g)

#### PLAY DOUGH DOYPACK

#### CODE: OYN5003-OYN5004

Approx Size. : 13cm-22cm Rec. Age. : 1+ (200 g) or (125 g)