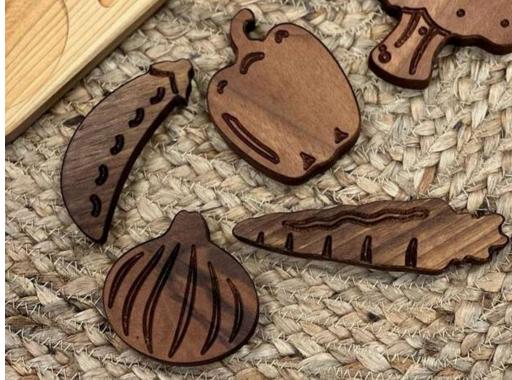

#### VEGATABLES PUZZLE

- WOOD TYPE : WALNUT-LINDEN
- Approx Size. : 17cm-23cm
- REC. AGE. : 1+