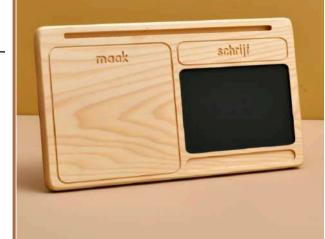

#### LEARNING BOARD

| WOOD TYPE    | : Linden   |
|--------------|------------|
| Approx Size. | :18CM-32CM |
| REC. AGE.    | :1+        |