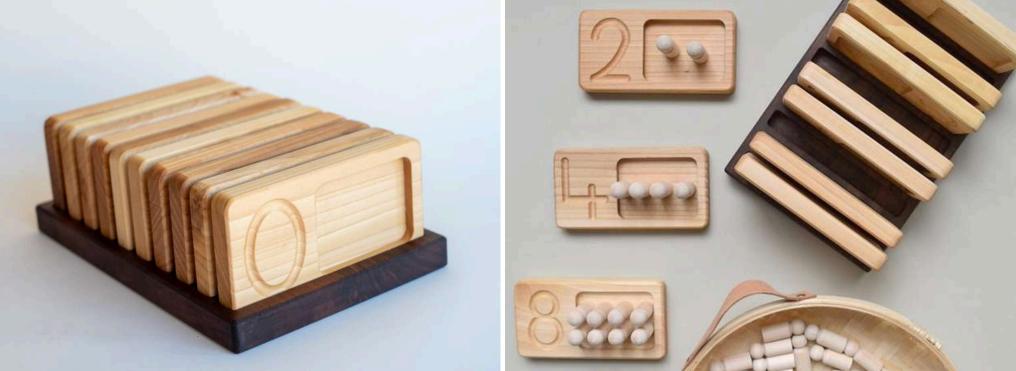

#### ABACUS NUMBER BOARD

CODE: OYN75 Wood Type : Linden Approx Size. : 24cm-38cm Rec. Age. : 1+