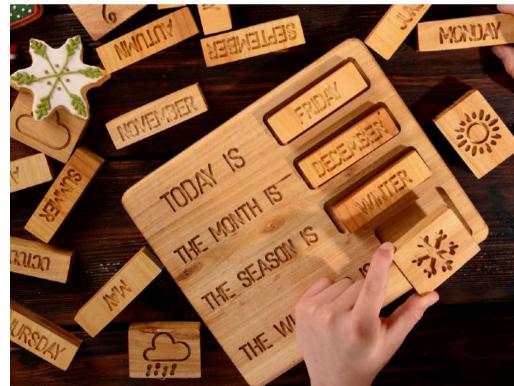

#### TODAY BOARD

#### CODE: OYN131

Wood Type : Linden Approx Size. : 23cm-25cm Rec. Age. : 1+