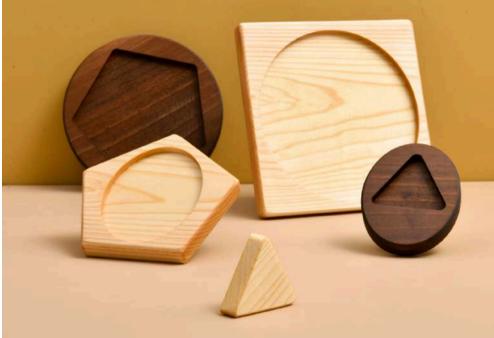

#### BASIC SHAPES PUZZLE

| Wood Type    | : Walnut-Linden |
|--------------|-----------------|
| Approx Size. | :18CM-18CM      |
| REC. AGE.    | :1+             |