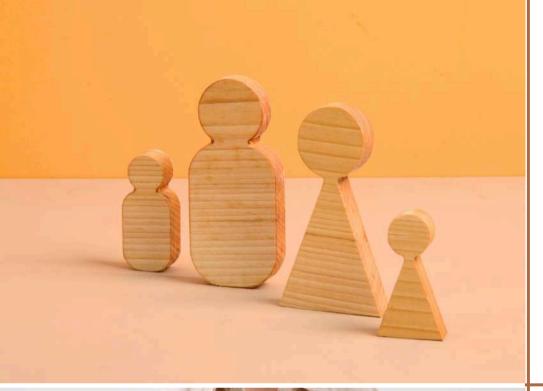

# WOODEN FAMILY SET (4 PCS)

# CODE: OYN124

| Wood Type    | : Linden  |
|--------------|-----------|
| Approx Size. | :12CM-5CM |
| Rec. Age.    | :1+       |