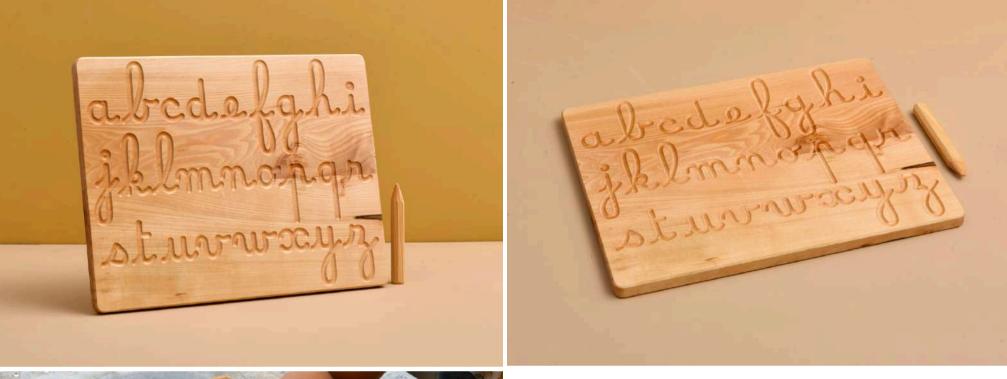

#### ALPHABET TRACING BOARD

| Wood Type    | : Linden   |
|--------------|------------|
| Approx Size. | :24СМ-46СМ |
| Rec. Age.    | :1+        |