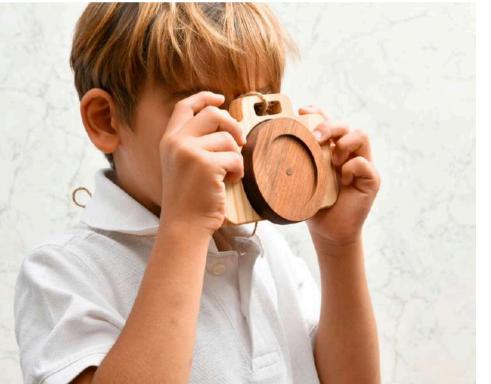

#### WOODEN CAMERA

CODE: OYN81 Wood Type : Walnut-Linden Approx Size. : 15cm-12cm Rec. Age. : 1+