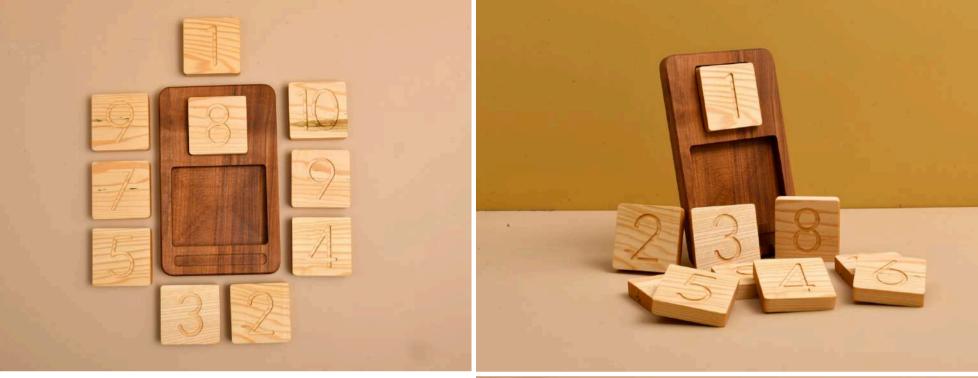

#### NUMBER PUZZLE (0-9)

| Wood Type    | : Walnut-Linden |
|--------------|-----------------|
| Approx Size. | : 22CM-30CM     |
| REC. AGE.    | :1+             |

| NUMBER PUZ    | ZLE (0-10)      | BEST            |
|---------------|-----------------|-----------------|
| CODE: OYN25-2 |                 | SELLER<br>* * * |
| WOOD TYPE     | : Walnut-Linden |                 |
| Approx Size.  | : 16см-33см     |                 |
| REC. AGE.     | :1+             |                 |

#### NUMBER TRAY (DIFFERENT SIZE)

| WOOD TYPE    | : Walnut-Linden  |
|--------------|------------------|
| Approx Size. | : 10CM-21CM-25CM |
| REC. AGE.    | :1+              |