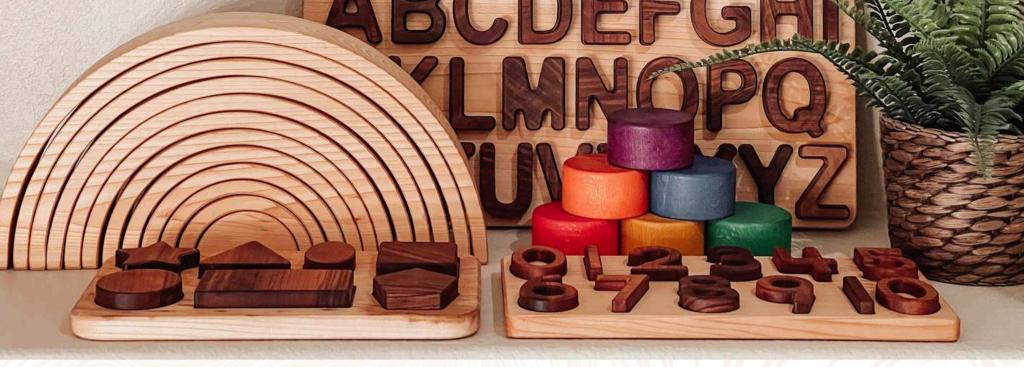

#### GEOMETRIC SHAPES PUZZLE

| WOOD TYPE    | : Walnut-Linden |
|--------------|-----------------|
| Approx Size. | : 22CM-30CM     |
| REC. AGE.    | :1+             |

## ABCDEFGHI JKLMNOPQ RSTUXWXZ

BEST

#### UPPERCASE ALPHABET PUZZLE