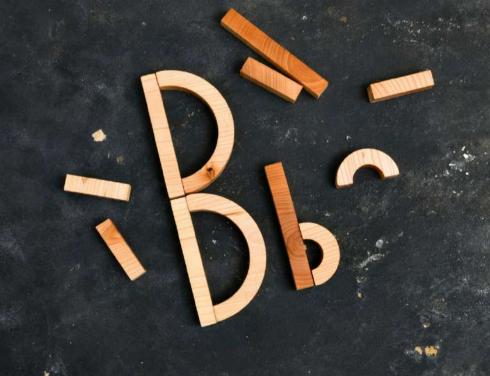

#### **UPPERCASE LETTERS**

#### CODE: OYN49

| Wood Type    | : WALNUT |
|--------------|----------|
| Approx Size. | : 7СМ    |

REC. AGE.

:1+

ABCDE

FGHIJ

XIV

#### LOWERCASE LETTERS

#### CODE: OYN49-2

| WOOD TYPE    | : Walnut |
|--------------|----------|
| Approx Size. | : 7CM    |
| REC. AGE.    | :1+      |