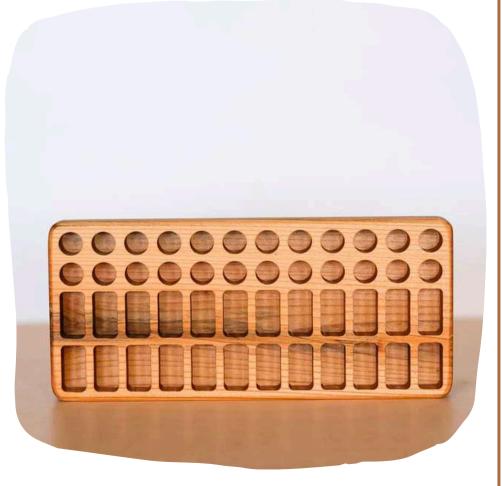

#### ABACUS NUMBER BOARD

CODE: OYN75 Wood Type : Linden Approx Size. : 24cm-38cm Rec. Age. : 1+