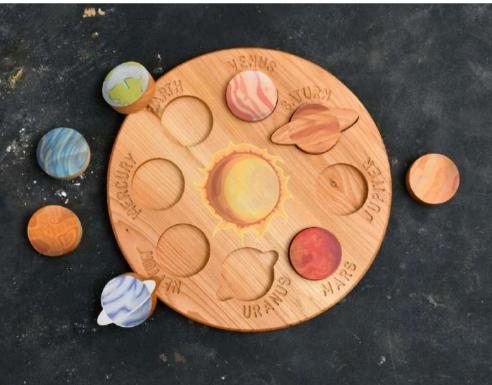

# PLANETS SET

## CODE: OYN102

Wood Type : Linden Approx Size. : 28cm Rec. Age. : 1+