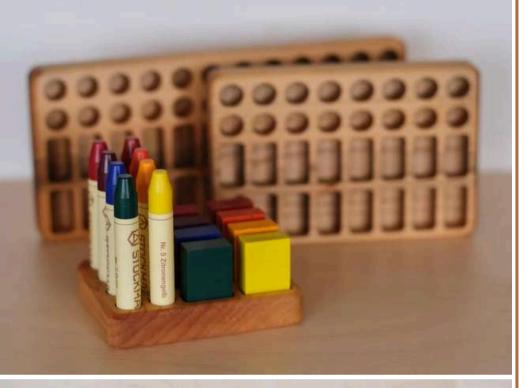

## CRAYON AND PENCIL HOLDERS 24'

### CODE: OYN94-3

Wood Type : Linden Approx Size. : 10,5cm-12cm Rec. Age. : 1+