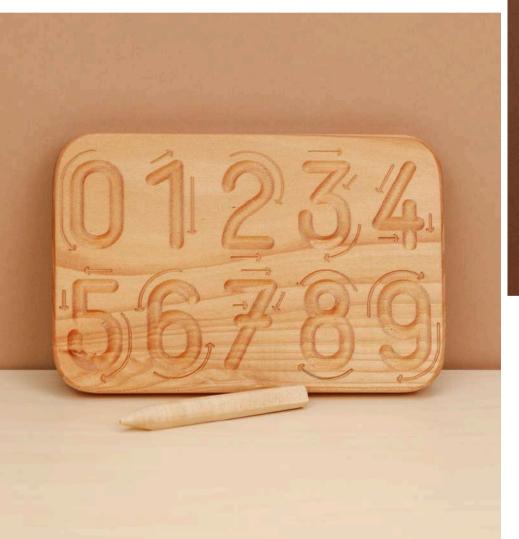

#### NUMBER TRACING BOARD

BES<sup>®</sup>

#### CODE: OYN24

| Wood Type    | : Linden    |
|--------------|-------------|
| Approx Size. | : 20CM-13CM |
| REC. AGE.    | :1+         |