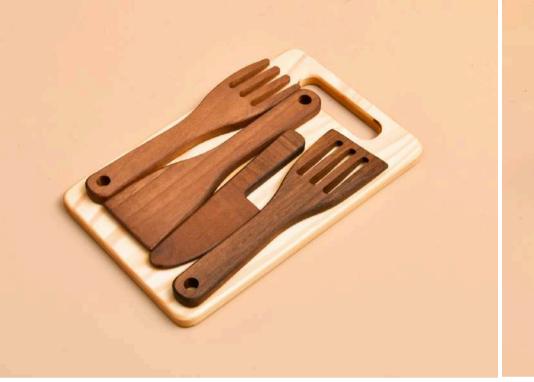

# WOODEN CUTTING SET

# CODE: OYN83

Wood Type : Walnut-Linden Approx Size. : 13cm-20cm Rec. Age. : 1+