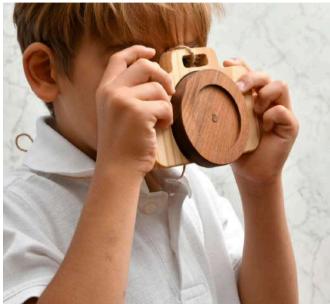

#### WOODEN CAMERA

CODE: OYN81 Wood Type : Walnut-Linden Approx Size. : 15cm-12cm Rec. Age. : 1+