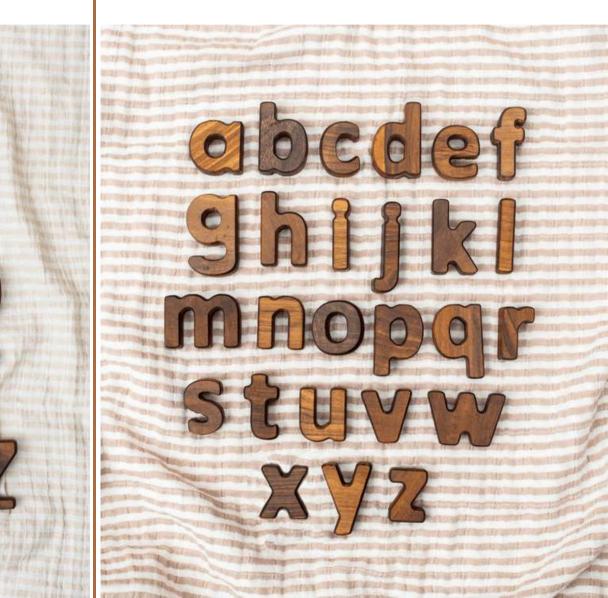

#### LOWERCASE LETTERS

#### CODE: OYN49-2

| WOOD TYPE    | : Walnut |
|--------------|----------|
| Approx Size. | : 7CM    |
| REC. AGE.    | :1+      |