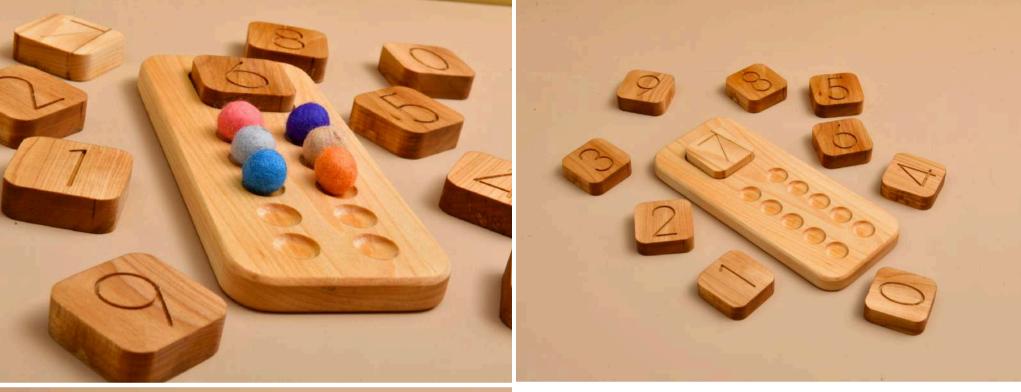

## NUMBER COUNTING BOARD

CODE: OYN91 Wood Type : Linden Approx Size. : 31cm-29cm Rec. Age. : 1+