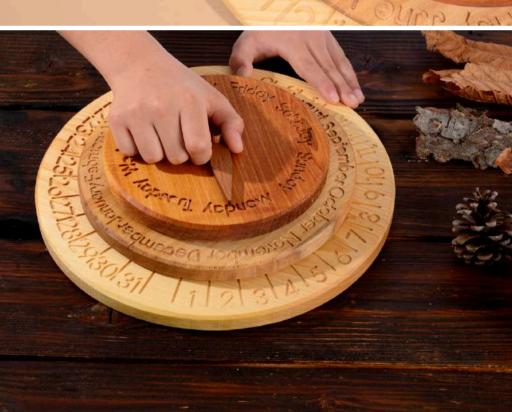

#### ROUND CALENDAR

#### CODE: OYN130

Wood Type : Linden Approx Size. : 28cm Rec. Age. : 1+

BEST