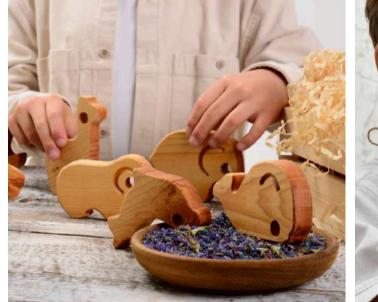

# ANIMALS SET (8 PCS)

# CODE: OYN125

| WOOD TYPE    | : Linden   |
|--------------|------------|
| Approx Size. | : 11CM-7CM |
| REC. AGE.    | :1+        |