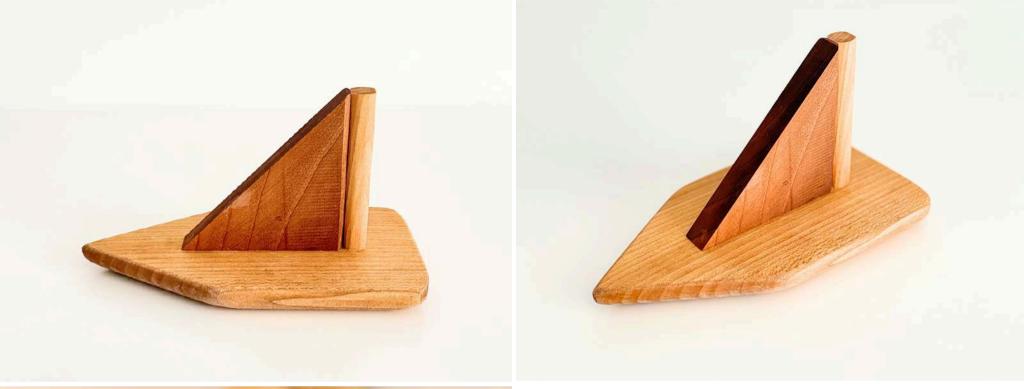

#### CODE: OYN80-2

Wood Type : Walnut-Linden Approx Size. : 20cm-10cm-12cm Rec. Age. : 1+

WOODEN PLANE

# CODE: OYN80-3

Wood Type : Walnut-Linden Approx Size. : 20cm-10cm-17cm Rec. Age. : 1+