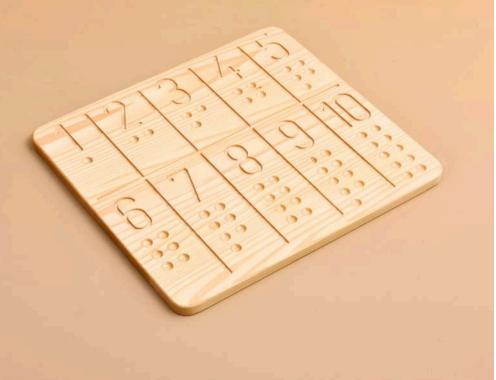

#### NUMBER TRACING BOARD

BES<sup>®</sup>

#### CODE: OYN24

| Wood Type    | : Linden    |
|--------------|-------------|
| Approx Size. | : 20CM-13CM |
| REC. AGE.    | :1+         |