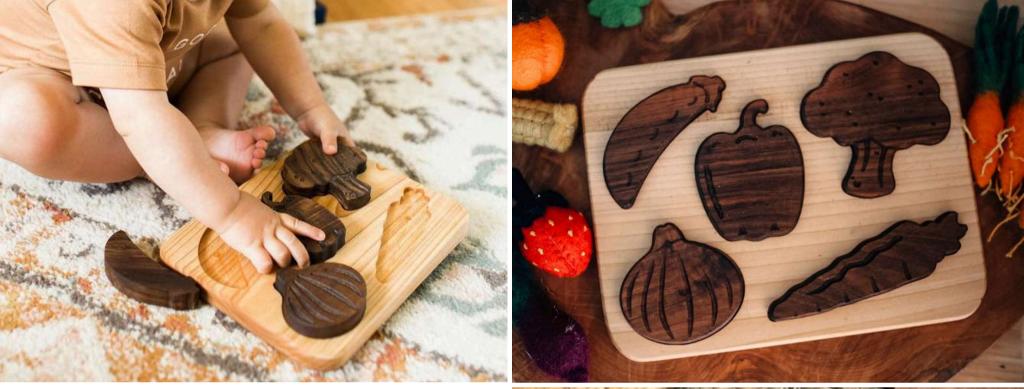

#### VEGATABLES PUZZLE

- WOOD TYPE : WALNUT-LINDEN
- Approx Size. : 17cm-23cm
- REC. AGE. : 1+