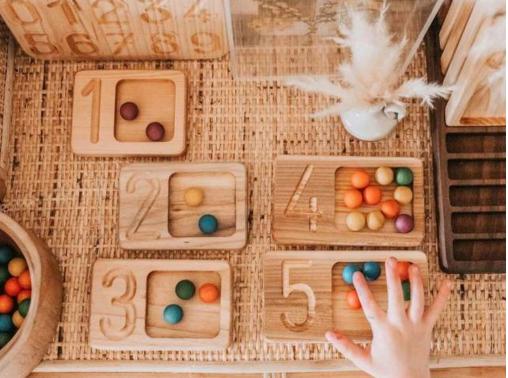

## NUMBER COUNTING BOARD

CODE: OYN91 Wood Type : Linden Approx Size. : 31cm-29cm Rec. Age. : 1+