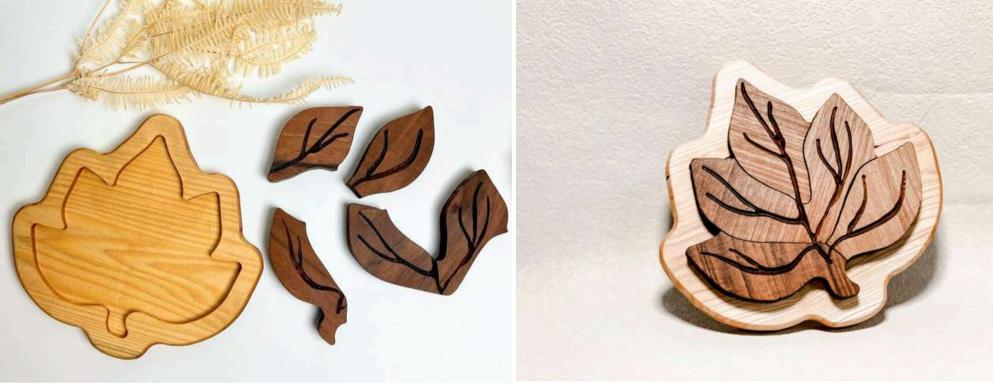

# LEAF PUZZLE

# CODE: OYN64

| Wood Type    | : Walnut-Linden |
|--------------|-----------------|
| Approx Size. | :18CM-18CM      |
| REC. AGE.    | :1+             |