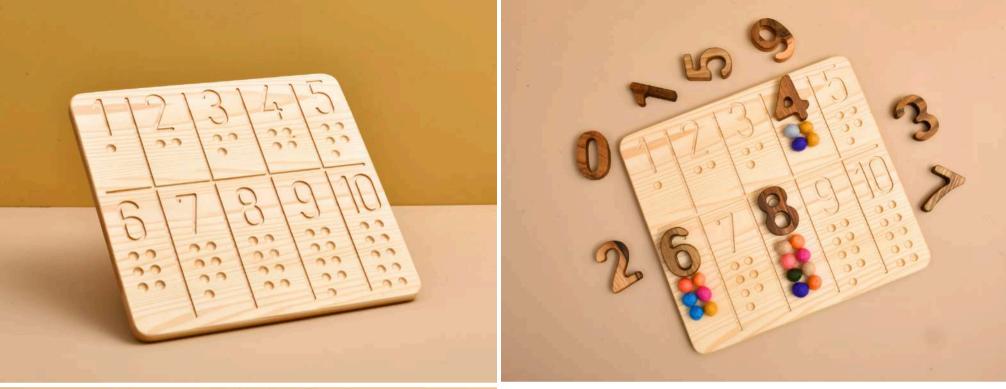

#### NUMBER TRACING BOARD

BES<sup>®</sup>

#### CODE: OYN24

| Wood Type    | : Linden    |
|--------------|-------------|
| Approx Size. | : 20CM-13CM |
| REC. AGE.    | :1+         |