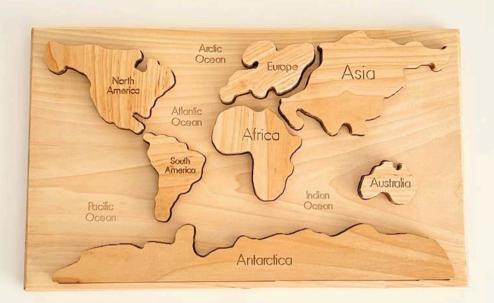

#### MAP OF THE WORLD PUZZLE

#### CODE: OYN134

Wood Type : Linden Approx Size. : 40cm-24cm Rec. Age. : 1+