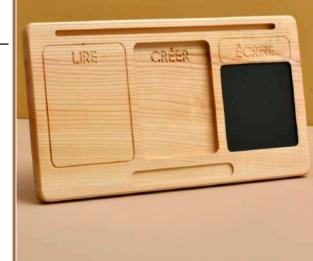

#### TODAY BOARD

#### CODE: OYN131

Wood Type : Linden Approx Size. : 23cm-25cm Rec. Age. : 1+