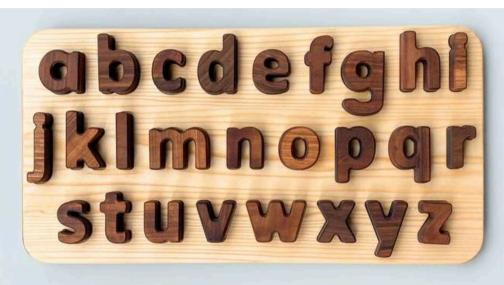

#### LOWERCASE LETTERS

#### CODE: OYN49-2

| WOOD TYPE    | : Walnut |
|--------------|----------|
| Approx Size. | : 7CM    |
| REC. AGE.    | :1+      |